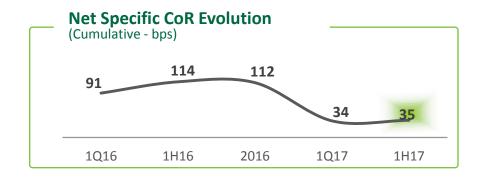

# **DECELERATING NET NEW NPL INFLOWS;** YET, FURTHER STRENGTHENED COVERAGE RATIO