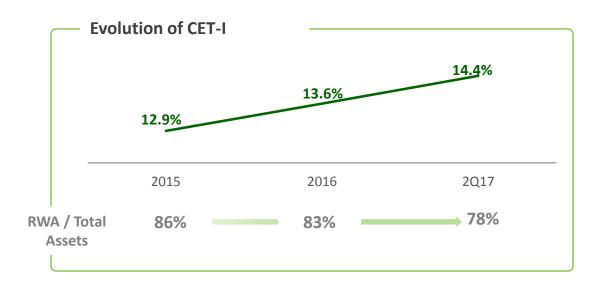

# SUSTAINED IMPROVEMENT IN SOLVENCY RATIOS

#### **Capital Adequacy Ratios**

Dividend Payment: - 48 bps YtD Regulation Impact1: +21bps YtD Tier II issuance: +102 bps YtD MtM Difference: +19 bps YtD

**CET-1** capital share in total: 87%

# **KEY FINANCIAL RATIOS**

| Jun-16 | Sep-16                                                          | Dec-16                                                                                                                        | <b>Mar-17</b>                                                                                                                                                                                                                                                                                                                                                                                                                                                                                                 | Jun-17                                                                                                                                                                                                                                                                                                                                                                                                                                                                                                                                                                                                                                                           |
|--------|-----------------------------------------------------------------|-------------------------------------------------------------------------------------------------------------------------------|---------------------------------------------------------------------------------------------------------------------------------------------------------------------------------------------------------------------------------------------------------------------------------------------------------------------------------------------------------------------------------------------------------------------------------------------------------------------------------------------------------------|------------------------------------------------------------------------------------------------------------------------------------------------------------------------------------------------------------------------------------------------------------------------------------------------------------------------------------------------------------------------------------------------------------------------------------------------------------------------------------------------------------------------------------------------------------------------------------------------------------------------------------------------------------------|
|        |                                                                 |                                                                                                                               |                                                                                                                                                                                                                                                                                                                                                                                                                                                                                                               |                                                                                                                                                                                                                                                                                                                                                                                                                                                                                                                                                                                                                                                                  |
| 16.0%  | 16.1%                                                           | 15.4%                                                                                                                         | 18.9%                                                                                                                                                                                                                                                                                                                                                                                                                                                                                                         | 18.1%                                                                                                                                                                                                                                                                                                                                                                                                                                                                                                                                                                                                                                                            |
| 1.8%   | 1.8%                                                            | 1.8%                                                                                                                          | 2.1%                                                                                                                                                                                                                                                                                                                                                                                                                                                                                                          | 2.1%                                                                                                                                                                                                                                                                                                                                                                                                                                                                                                                                                                                                                                                             |
| 50.2%  | 49.0%                                                           | 50.3%                                                                                                                         | 45.9%                                                                                                                                                                                                                                                                                                                                                                                                                                                                                                         | 45.1%                                                                                                                                                                                                                                                                                                                                                                                                                                                                                                                                                                                                                                                            |
| 4.3%   | 4.8%                                                            | 4.7%                                                                                                                          | 4.6%                                                                                                                                                                                                                                                                                                                                                                                                                                                                                                          | 4.4%                                                                                                                                                                                                                                                                                                                                                                                                                                                                                                                                                                                                                                                             |
| 4.2%   | 4.4%                                                            | 4.4%                                                                                                                          | 4.6%                                                                                                                                                                                                                                                                                                                                                                                                                                                                                                          | 4.5%                                                                                                                                                                                                                                                                                                                                                                                                                                                                                                                                                                                                                                                             |
|        |                                                                 |                                                                                                                               |                                                                                                                                                                                                                                                                                                                                                                                                                                                                                                               |                                                                                                                                                                                                                                                                                                                                                                                                                                                                                                                                                                                                                                                                  |
| 106%   | 110%                                                            | 112%                                                                                                                          | 114%                                                                                                                                                                                                                                                                                                                                                                                                                                                                                                          | 113%                                                                                                                                                                                                                                                                                                                                                                                                                                                                                                                                                                                                                                                             |
| 73.3%  | 76.3%                                                           | 75.9%                                                                                                                         | 79.2%                                                                                                                                                                                                                                                                                                                                                                                                                                                                                                         | 80.6%                                                                                                                                                                                                                                                                                                                                                                                                                                                                                                                                                                                                                                                            |
| 157%   | 158%                                                            | 157%                                                                                                                          | 170%                                                                                                                                                                                                                                                                                                                                                                                                                                                                                                          | 171%                                                                                                                                                                                                                                                                                                                                                                                                                                                                                                                                                                                                                                                             |
| 131%   | 134%                                                            | 133%                                                                                                                          | 143%                                                                                                                                                                                                                                                                                                                                                                                                                                                                                                          | 145%                                                                                                                                                                                                                                                                                                                                                                                                                                                                                                                                                                                                                                                             |
| 69%    | 75%                                                             | 79%                                                                                                                           | 75%                                                                                                                                                                                                                                                                                                                                                                                                                                                                                                           | 72%                                                                                                                                                                                                                                                                                                                                                                                                                                                                                                                                                                                                                                                              |
|        |                                                                 |                                                                                                                               |                                                                                                                                                                                                                                                                                                                                                                                                                                                                                                               |                                                                                                                                                                                                                                                                                                                                                                                                                                                                                                                                                                                                                                                                  |
| 3.1%   | 3.3%                                                            | 3.0%                                                                                                                          | 2.9%                                                                                                                                                                                                                                                                                                                                                                                                                                                                                                          | 2.7%                                                                                                                                                                                                                                                                                                                                                                                                                                                                                                                                                                                                                                                             |
| 135%   | 132%                                                            | 136%                                                                                                                          | 139%                                                                                                                                                                                                                                                                                                                                                                                                                                                                                                          | 145%                                                                                                                                                                                                                                                                                                                                                                                                                                                                                                                                                                                                                                                             |
|        |                                                                 |                                                                                                                               |                                                                                                                                                                                                                                                                                                                                                                                                                                                                                                               |                                                                                                                                                                                                                                                                                                                                                                                                                                                                                                                                                                                                                                                                  |
| 14.5%  | 15.0%                                                           | 14.7%                                                                                                                         | 14.4%                                                                                                                                                                                                                                                                                                                                                                                                                                                                                                         | 16.4%                                                                                                                                                                                                                                                                                                                                                                                                                                                                                                                                                                                                                                                            |
| 13.9%  | 13.9%                                                           | 13.6%                                                                                                                         | 13.3%                                                                                                                                                                                                                                                                                                                                                                                                                                                                                                         | 14.4%                                                                                                                                                                                                                                                                                                                                                                                                                                                                                                                                                                                                                                                            |
| 7.6x   | 7.5x                                                            | 7.7x                                                                                                                          | 8.0x                                                                                                                                                                                                                                                                                                                                                                                                                                                                                                          | 7.8x                                                                                                                                                                                                                                                                                                                                                                                                                                                                                                                                                                                                                                                             |
|        | 16.0% 1.8% 50.2% 4.3% 4.2%  106% 73.3% 157% 131% 69%  3.1% 135% | 16.0% 16.1% 1.8% 1.8% 50.2% 49.0% 4.3% 4.8% 4.2% 4.4%  106% 110% 73.3% 76.3% 157% 158% 131% 134% 69% 75%  3.1% 3.3% 135% 132% | 16.0%       16.1%       15.4%         1.8%       1.8%       1.8%         50.2%       49.0%       50.3%         4.3%       4.8%       4.7%         4.2%       4.4%       4.4%         106%       110%       112%         73.3%       76.3%       75.9%         157%       158%       157%         131%       134%       133%         69%       75%       79%         3.1%       3.3%       3.0%         135%       132%       136%         14.5%       15.0%       14.7%         13.9%       13.9%       13.6% | 16.0%       16.1%       15.4%       18.9%         1.8%       1.8%       2.1%         50.2%       49.0%       50.3%       45.9%         4.3%       4.8%       4.7%       4.6%         4.2%       4.4%       4.4%       4.6%         106%       110%       112%       114%         73.3%       76.3%       75.9%       79.2%         157%       158%       157%       170%         131%       134%       133%       143%         69%       75%       79%       75%         3.1%       3.3%       3.0%       2.9%         135%       132%       136%       139%         14.5%       15.0%       14.7%       14.4%         13.9%       13.9%       13.6%       13.3% |