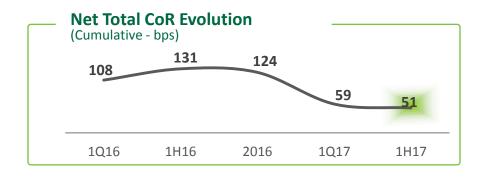

# **DECELERATING NET NEW NPL INFLOWS;** YET, FURTHER STRENGTHENED COVERAGE RATIO

#### **NPL Evolution**

(TL million)

| NPL Ratio           | 4Q16 | 1Q17 | 2Q17 |
|---------------------|------|------|------|
| Garanti             | 3.0% | 2.9% | 2.7% |
| Sector <sup>1</sup> | 3.3% | 3.3% | 3.2% |