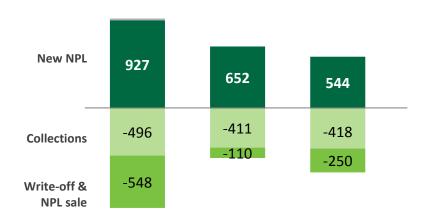

# **DECELERATING NET NEW NPL INFLOWS;** YET, FURTHER STRENGTHENED COVERAGE RATIO

#### **NPL Evolution**

(TL million)

| NPL Ratio           | 4Q16 | 1Q17 | 2Q17 |
|---------------------|------|------|------|
| Garanti             | 3.0% | 2.9% | 2.7% |
| Sector <sup>1</sup> | 3.3% | 3.3% | 3.2% |

| Total Cove              | erage ——     |                     |             |
|-------------------------|--------------|---------------------|-------------|
| Specific + G<br>Provisi |              | includ<br>Free Pro  | •           |
| <u>Consolidated</u>     | Bank-only    | <u>Consolidated</u> | Bank-only   |
| 133%                    | <b>143</b> % | 145%                | <b>157%</b> |
| vs. 2016                | vs. 2016     | vs. 2016            | vs. 2016    |
| 131%                    | 141%         | 136%                | 147%        |

**Share of** Per differentiated 5.1% **Group II** in and prudent approach **Performing Loans** 