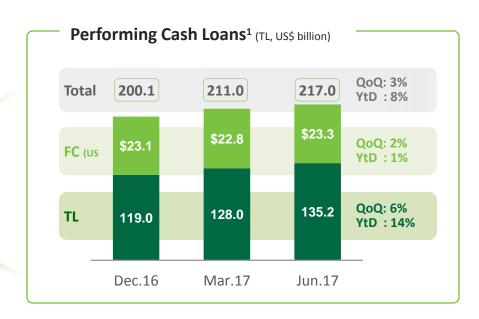

# LENDING GROWTH CONTINUED TO BE TL-DRIVEN WITH PRESERVED RATIONAL PRICING STANCE

<sup>1</sup> Performing cash loans

<sup>2</sup> BRSA unconsolidated financials are shown in the table for fair comparison with the sector.