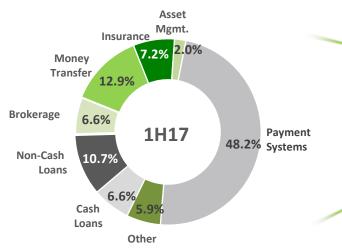

# FEE GROWTH MOMENTUM MIRRORS SUSTAINABLE BUSINESS MODEL

#### Net Fees & Commissions Breakdown<sup>2</sup>

+ Insurance: 20% YoY

Money Transfers: 29% YoY

Non-Cash: 24% YoY

Digital channels' share

in non-credit linked fees: 38%1