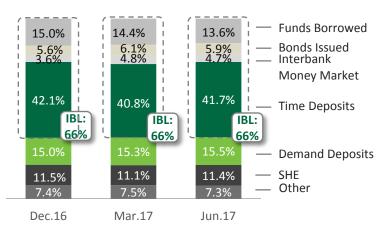

# **COMFORTABLE LIQUIDITY**

# Well-diversified funding mix

#### **Composition of Liabilities**

#### Opportunistic utilization of alternative funding

| Basel III<br>compliant<br>Tier II  | <ul> <li>\$ 750mn</li> <li>10 years maturity</li> <li>Record subscription &gt;\$4bn</li> <li>6.125%, lowest ever cost in Turkish market</li> </ul> |
|------------------------------------|----------------------------------------------------------------------------------------------------------------------------------------------------|
| Covered<br>Bond                    | <ul><li>\$ 150mn equivalent TL 540mn</li><li>"Green Mortgage"</li></ul>                                                                            |
| 100%<br>rolled-over<br>syndication | <ul> <li>\$ 468mn @Libor+1.45%</li> <li>€ 805.5mn @ Euribor+1.35%</li> </ul>                                                                       |
| Swap for                           | <ul><li>Net swap funding volume, on</li></ul>                                                                                                      |

average: TL23bn in 2Q17 @10.4%

vs. TL13bn in 1Q17 @9.5%