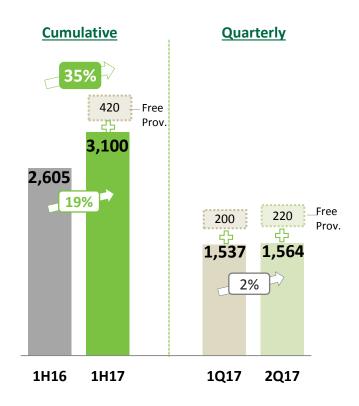

# **ANOTHER SET OF EXCELLENT RESULTS...**

#### Net Income (TL million)

Total Free Provisions reached:

**TL 720**mn

Inflation expectation revised to 9% from 7% in May

Impact of 1% higher CPI on net income: +TL150mn/year

# **SUMMARY P&L**

| TL I | Million                                           | 1H16   | 1H17   | Δ ΥοΥ | 1Q17   | 2Q17   | Δ QoQ |
|------|---------------------------------------------------|--------|--------|-------|--------|--------|-------|
| (+)  | NII excld. inc. on CPI linkers & inc. Swap costs  | 5,175  | 6,310  | 22%   | 3,168  | 3,143  | -1%   |
|      | (+) NII excluding CPI linkers' income             | 4,993  | 6,269  | 26%   | 3,047  | 3,222  | 6%    |
|      | (+) Income on CPI linkers                         | 823    | 974    | 18%   | 424    | 550    | 30%   |
|      | (-) Swap Cost                                     | -640   | -933   | 46%   | -304   | -629   | 107%  |
| (+)  | Net Fees & Comm.                                  | 1,613  | 1,834  | 14%   | 921    | 913    | -1%   |
| (-)  | Specific + General provisions net of collections  | -1,023 | -532   | -48%  | -300   | -232   | -23%  |
|      | (-) Specific Provisions                           | -1,319 | -811   | -38%  | -452   | -360   | -20%  |
|      | (-) General Provisions                            | -151   | -165   | 10%   | -127   | -38    | -70%  |
|      | (+) Collections                                   | 317    | 445    | 41%   | 278    | 167    | -40%  |
|      | (+) Free prov. reversal assigned to shipping file | 130    | 0      | n.m   | 0      | 0      | n.m   |
| (-)  | OPEX                                              | -3,366 | -3,743 | 11%   | -1,913 | -1,829 | -4%   |
| =    | CORE BANKING INCOME                               | 2,400  | 3,870  | 61%   | 1,875  | 1,994  | 6%    |
| (+)  | Net Trading & FX gains/losses                     | 98     | 44     | -55%  | 37     | 7      | -82%  |
| (+)  | Dividend Income                                   | 9      | 7      | -19%  | 0      | 7      | n.m   |
| (+)  | Other income                                      | 553    | 627    | 13%   | 347    | 280    | -19%  |
|      | (+) NPL sale income                               | 53     | 44     | -16%  | 26     | 18     | -29%  |
|      | (+) Provision reversal from Miles&Miles           | 64     | 0      | n.m   | 0      | 0      | n.m   |
|      | (+) Gains from asset sale                         | 18     | 0      | n.m   | 0      | 0      | n.m   |
|      | (+) Provision reversal of tax penalty paid        | 0      | 0      | n.m   | 0      | 0      | n.m   |
|      | (+) Other                                         | 419    | 583    | 39%   | 321    | 262    | -18%  |
|      | (+) Garanti Pension - Insurance Premiums          | 265    | 320    | 21%   | 158    | 162    | 2%    |
|      | (+) Other                                         | 153    | 263    | 71%   | 163    | 100    | -39%  |
| (+)  | Visa sale                                         | 279    | 0      | n.m   | 0      | 0      | n.m   |
| (-)  | Taxation and other provisions                     | -733   | -1,448 | 97%   | -723   | -725   | 0%    |
|      | (-) Free Provision                                | 0      | -420   | n.m   | -200   | -220   | n.m   |
|      | (-) Provision for tax fines                       | 0      | 0      | n.m   | 0      | 0      | n.m   |
|      | (-) Other Provision                               | -107   | -108   | 0%    | -64    | -44    | -31%  |
|      | (-) Taxation                                      | -626   | -920   | 47%   | -459   | -461   | 0%    |
| =    | NET INCOME                                        | 2,605  | 3,100  | 19%   | 1,537  | 1,564  | 2%    |