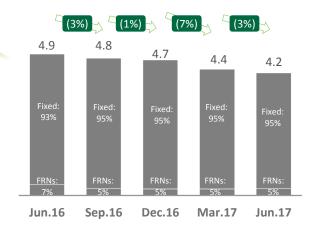

| 20,044  | 13%    |
| Funds Borrowed <sup>2</sup>           | 37,696  | 38,702  | 46,582  | 47,421        | 45,956  | -1%    |
| Other                                 | 22,165  | 20,838  | 22,079  | 23,375        | 23,167  | 5%     |
| SHE                                   | 33,301  | 34,725  | 35,796  | 36,632        | 38,278  | 7%     |
| TOTAL LIABILITIES & SHE               | 287,248 | 295,130 | 312,122 | 328,692       | 335,942 | 8%     |



<sup>1</sup> Includes banks, interbank and excludes reserve requirements

#### SECURITIES PORTFOLIO REMAINS AS HEDGE AGAINST VOLATILITY

#### Total Securities (TL billion) 1% (1%) 47.9 47.3 47.4 44.7 44.8 32% 35% 33% 31% 32% 67% Jun.16 Sep.16 Dec.16 Mar.17 Jun.17 TL ■ FC



#### TL Securities (TL billion)



#### FC Securities (US\$ billion)



#### **Securities Composition**



#### **Unrealized MtM loss (pre-tax)**

- ~TL 83mn loss as of Jun'17 vs.
- ~TL 154mn loss as of Mar'17
- ~TL 699mn loss as of Dec'16
- ~TL 182mn loss as of Sep'16
- ~TL 166mn loss as of Jun'16,



# PRESERVED LEADING POSITION ACROSS ALL RETAIL PRODUCTS

24.5

23.5

Mar.17

24.9

0.9

Jun.17





#### Auto Loans (TL billion)



#### General Purpose Loans<sup>1</sup> (TL billion)



#### Credit Card Balances (TL billion)





# **COMFORTABLE LIQUIDITY**

# Successful dual currency balance sheet management

#### Liquidity Coverage Ratios (LCR) are well above minimum required levels

|                       | LCR  | Expected<br>Regulation<br>Impact | Expected<br>LCR |
|-----------------------|------|----------------------------------|-----------------|
| To