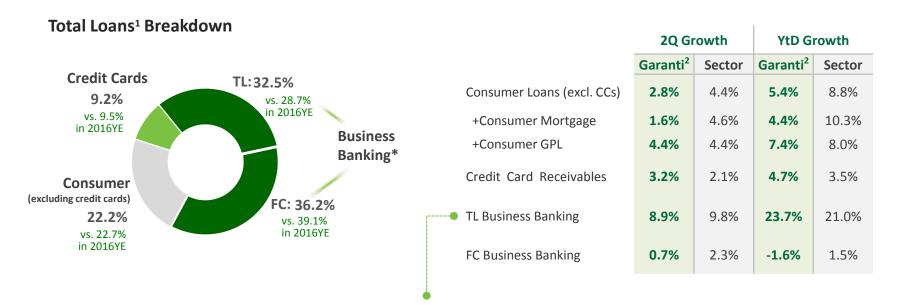

# LENDING GROWTH CONTINUED TO BE TL-DRIVEN WITH PRESERVED RATIONAL PRICING STANCE