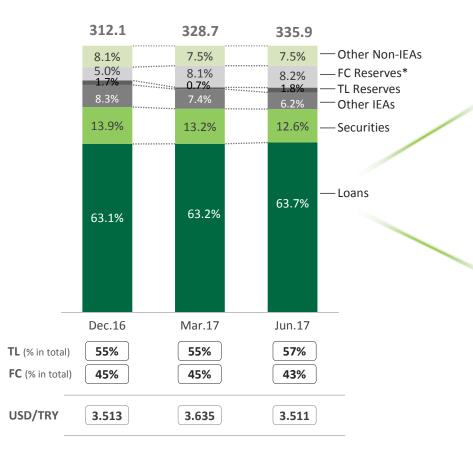

# 1H17 Earnings Presentation

BRSA Consolidated Financials 30 June 2017

# **ANOTHER SET OF EXCELLENT RESULTS...**

#### Net Income (TL million)



Total Free Provisions reached:

**TL 720**mn

Inflation expectation revised to 9% from 7% in May

Impact of 1% higher CPI on net income: +TL150mn/year



# ...WITH INCREASING CONTRIBUTION FROM CORE BANKING INCOME



# HIGH QUALITY EARNINGS ASSURE SUSTAINABLE PERFORMANCE









<sup>1</sup> Total coverage ratio defined as (Specific+General+Free prov.)/ NPL

<sup>\*</sup> Excludes non-recurring items when annualizing Net Income for the remaining quarters of the year in calculating Return On Average Equity (ROAE) and Return On Average Assets (ROAA) for 1H17.

# **CUSTOMER-DRIVEN ASSET MIX**

#### Composition of Assets<sup>1</sup>







# LENDING GROWTH CONTINUED TO BE TL-DRIVEN WITH PRESERVED RATIONAL PRICING STANCE



#### Credit Guarantee Fund (CGF) supported TL loan growth in 1H17

**The first bank** to actively utilize this program with its agile sales team and quick system integration

Total loan origination via CGF **reached TL 15 billion** as of June-end (vs. total limit allocation of TL 16.5 billion)



<sup>1</sup> Performing cash loans

<sup>2</sup> BRSA unconsolidated financials are shown in the table for fair comparison with the sector.

# **COMFORTABLE LIQUIDITY**

# Well-diversified funding mix

#### **Composition of Liabilities**



#### Opportunistic utilization of alternative funding

| Basel III<br>compliant<br>Tier II  | <ul> <li>\$ 750mn</li> <li>10 years maturity</li> <li>Record subscription &g