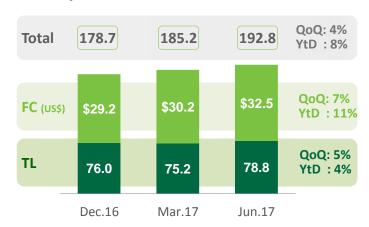

#### Total Deposits (TL, US\$ billion)

#### **Growth in low cost & sticky mass deposits**

| High share of<br><b>SME &amp; Retail deposits</b> '<br>in TL Deposits | ~80%¹ |
|-----------------------------------------------------------------------|-------|
| <b>Demand Deposits'</b> share in Total Deposits                       | 27%   |

optimization

margin