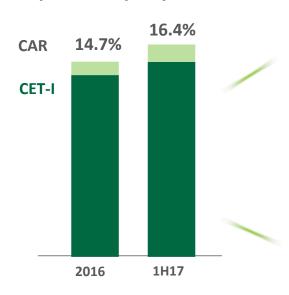

# SUSTAINED IMPROVEMENT IN SOLVENCY RATIOS

#### **Capital Adequacy Ratios**

Dividend Payment: - 48 bps YtD Regulation Impact1: +21bps YtD Tier II issuance: +102 bps YtD MtM Difference: +19 bps YtD

**CET-1** capital share in total: 87%

# **KEY FINANCIAL RATIOS**

| Jun-16 | Sep-16                                                          | Dec-16                                                                                                                        | <b>Mar-17</b>                                                                                                                                                                                                                                                                                                                                                                                                                                                                                                 | Jun-17                                                                                                                                                                                                                                                                                                                                                                                                                                                                                                                                                                                                                                                           |
|--------|-----------------------------------------------------------------|-------------------------------------------------------------------------------------------------------------------------------|---------------------------------------------------------------------------------------------------------------------------------------------------------------------------------------------------------------------------------------------------------------------------------------------------------------------------------------------------------------------------------------------------------------------------------------------------------------------------------------------------------------|------------------------------------------------------------------------------------------------------------------------------------------------------------------------------------------------------------------------------------------------------------------------------------------------------------------------------------------------------------------------------------------------------------------------------------------------------------------------------------------------------------------------------------------------------------------------------------------------------------------------------------------------------------------|
|        |                                                                 |                                                                                                                               |                                                                                                                                                                                                                                                                                                                                                                                                                                                                                                               |                                                                                                                                                                                                                                                                                                                                                                                                                                                                                                                                                                                                                                                                  |
| 16.0%  | 16.1%                                                           | 15.4%                                                                                                                         | 18.9%                                                                                                                                                                                                                                                                                                                                                                                                                                                                                                         | 18.1%                                                                                                                                                                                                                                                                                                                                                                                                                                                                                                                                                                                                                                                            |
| 1.8%   | 1.8%                                                            | 1.8%                                                                                                                          | 2.1%                                                                                                                                                                                                                                                                                                                                                                                                                                                                                                          | 2.1%                                                                                                                                                                                                                                                                                                                                                                                                                                                                                                                                                                                                                                                             |
| 50.2%  | 49.0%                                                           | 50.3%                                                                                                                         | 45.9%                                                                                                                                                                                                                                                                                                                                                                                                                                                                                                         | 45.1%                                                                                                                                                                                                                                                                                                                                                                                                                                                                                                                                                                                                                                                            |
| 4.3%   | 4.8%                                                            | 4.7%                                                                                                                          | 4.6%                                                                                                                                                                                                                                                                                                                                                                                                                                                                                                          | 4.4%                                                                                                                                                                                                                                                                                                                                                                                                                                                                                                                                                                                                                                                             |
| 4.2%   | 4.4%                                                            | 4.4%                                                                                                                          | 4.6%                                                                                                                                                                                                                                                                                                                                                                                                                                                                                                          | 4.5%                                                                                                                                                                                                                                                                                                                                                                                                                                                                                                                                                                                                                                                             |
|        |                                                                 |                                                                                                                               |                                                                                                                                                                                                                                                                                                                                                                                                                                                                                                               |                                                                                                                                                                                                                                                                                                                                                                                                                                                                                                                                                                                                                                                                  |
| 106%   | 110%                                                            | 112%                                                                                                                          | 114%                                                                                                                                                                                                                                                                                                                                                                                                                                                                                                          | 113%                                                                                                                                                                                                                                                                                                                                                                                                                                                                                                                                                                                                                                                             |
| 73.3%  | 76.3%                                                           | 75.9%                                                                                                                         | 79.2%                                                                                                                                                                                                                                                                                                                                                                                                                                                                                                         | 80.6%                                                                                                                                                                                                                                                                                                                                                                                                                                                                                                                                                                                                                                                            |
| 157%   | 158%                                                            | 157%                                                                                                                          | 170%                                                                                                                                                                                                                                                                                                                                                                                                                                                                                                          | 171%                                                                                                                                                                                                                                                                                                                                                                                                                                                                                                                                                                                                                                                             |
| 131%   | 134%                                                            | 133%                                                                                                                          | 143%                                                                                                                                                                                                                                                                                                                                                                                                                                                                                                          | 145%                                                                                                                                                                                                                                                                                                                                                                                                                                                                                                                                                                                                                                                             |
| 69%    | 75%                                                             | 79%                                                                                                                           | 75%                                                                                                                                                                                                                                                                                                                                                                                                                                                                                                           | 72%                                                                                                                                                                                                                                                                                                                                                                                                                                                                                                                                                                                                                                                              |
|        |                                                                 |                                                                                                                               |                                                                                                                                                                                                                                                                                                                                                                                                                                                                                                               |                                                                                                                                                                                                                                                                                                                                                                                                                                                                                                                                                                                                                                                                  |
| 3.1%   | 3.3%                                                            | 3.0%                                                                                                                          | 2.9%                                                                                                                                                                                                                                                                                                                                                                                                                                                                                                          | 2.7%                                                                                                                                                                                                                                                                                                                                                                                                                                                                                                                                                                                                                                                             |
| 135%   | 132%                                                            | 136%                                                                                                                          | 139%                                                                                                                                                                                                                                                                                                                                                                                                                                                                                                          | 145%                                                                                                                                                                                                                                                                                                                                                                                                                                                                                                                                                                                                                                                             |
|        |                                                                 |                                                                                                                               |                                                                                                                                                                                                                                                                                                                                                                                                                                                                                                               |                                                                                                                                                                                                                                                                                                                                                                                                                                                                                                                                                                                                                                                                  |
| 14.5%  | 15.0%                                                           | 14.7%                                                                                                                         | 14.4%                                                                                                                                                                                                                                                                                                                                                                                                                                                                                                         | 16.4%                                                                                                                                                                                                                                                                                                                                                                                                                                                                                                                                                                                                                                                            |
| 13.9%  | 13.9%                                                           | 13.6%                                                                                                                         | 13.3%                                                                                                                                                                                                                                                                                                                                                                                                                                                                                                         | 14.4%                                                                                                                                                                                                                                                                                                                                                                                                                                                                                                                                                                                                                                                            |
| 7.6x   | 7.5x                                                            | 7.7x                                                                                                                          | 8.0x                                                                                                                                                                                                                                                                                                                                                                                                                                                                                                          | 7.8x                                                                                                                                                                                                                                                                                                                                                                                                                                                                                                                                                                                                                                                             |
|        | 16.0% 1.8% 50.2% 4.3% 4.2%  106% 73.3% 157% 131% 69%  3.1% 135% | 16.0% 16.1% 1.8% 1.8% 50.2% 49.0% 4.3% 4.8% 4.2% 4.4%  106% 110% 73.3% 76.3% 157% 158% 131% 134% 69% 75%  3.1% 3.3% 135% 132% | 16.0%       16.1%       15.4%         1.8%       1.8%       1.8%         50.2%       49.0%       50.3%         4.3%       4.8%       4.7%         4.2%       4.4%       4.4%         106%       110%       112%         73.3%       76.3%       75.9%         157%       158%       157%         131%       134%       133%         69%       75%       79%         3.1%       3.3%       3.0%         135%       132%       136%         14.5%       15.0%       14.7%         13.9%       13.9%       13.6% | 16.0%       16.1%       15.4%       18.9%         1.8%       1.8%       2.1%         50.2%       49.0%       50.3%       45.9%         4.3%       4.8%       4.7%       4.6%         4.2%       4.4%       4.4%       4.6%         106%       110%       112%       114%         73.3%       76.3%       75.9%       79.2%         157%       158%       157%       170%         131%       134%       133%       143%         69%       75%       79%       75%         3.1%       3.3%       3.0%       2.9%         135%       132%       136%       139%         14.5%       15.0%       14.7%       14.4%         13.9%       13.9%       13.6%       13.3% |