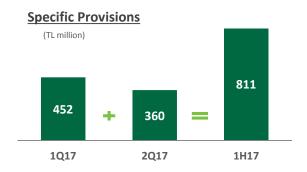

# **DECELERATING NET NEW NPL INFLOWS;** YET, FURTHER STRENGTHENED COVERAGE RATIO

#### **NPL Evolution**

(TL million)

| NPL Ratio           | 4Q16 | 1Q17 | 2Q17 |
|---------------------|------|------|------|
| Garanti             | 3.0% | 2.9% | 2.7% |
| Sector <sup>1</sup> | 3.3% | 3.3% | 3.2% |

# **SUMMARY P&L**

| TL I | Million                                           | 1H16   | 1H17   | Δ ΥοΥ | 1Q17   | 2Q17   | Δ QoQ |
|------|---------------------------------------------------|--------|--------|-------|--------|--------|-------|
| (+)  | NII excld. inc. on CPI linkers & inc. Swap costs  | 5,175  | 6,310  | 22%   | 3,168  | 3,143  | -1%   |
|      | (+) NII excluding CPI linkers' income             | 4,993  | 6,269  | 26%   | 3,047  | 3,222  | 6%    |
|      | (+) Income on CPI linkers                         | 823    | 974    | 18%   | 424    | 550    | 30%   |
|      | (-) Swap Cost                                     | -640   | -933   | 46%   | -304   | -629   | 107%  |
| (+)  | Net Fees & Comm.                                  | 1,613  | 1,834  | 14%   | 921    | 913    | -1%   |
| (-)  | Specific + General provisions net of collections  | -1,023 | -532   | -48%  | -300   | -232   | -23%  |
|      | (-) Specific Provisions                           | -1,319 | -811   | -38%  | -452   | -360   | -20%  |
|      | (-) General Provisions                            | -151   | -165   | 10%   | -127   | -38    | -70%  |
|      | (+) Collections                                   | 317    | 445    | 41%   | 278    | 167    | -40%  |
|      | (+) Free prov. reversal assigned to shipping file | 130    | 0      | n.m   | 0      | 0      | n.m   |
| (-)  | OPEX                                              | -3,366 | -3,743 | 11%   | -1,913 | -1,829 | -4%   |
| =    | CORE BANKING INCOME                               | 2,400  | 3,870  | 61%   | 1,875  | 1,994  | 6%    |
| (+)  | Net Trading & FX gains/losses                     | 98     | 44     | -55%  | 37     | 7      | -82%  |
| (+)  | Dividend Income                                   | 9      | 7      | -19%  | 0      | 7      | n.m   |
| (+)  | Other income                                      | 553    | 627    | 13%   | 347    | 280    | -19%  |
|      | (+) NPL sale income                               | 53     | 44     | -16%  | 26     | 18     | -29%  |
|      | (+) Provision reversal from Miles&Miles           | 64     | 0      | n.m   | 0      | 0      | n.m   |
|      | (+) Gains from asset sale                         | 18     | 0      | n.m   | 0      | 0      | n.m   |
|      | (+) Provision reversal of tax penalty paid        | 0      | 0      | n.m   | 0      | 0      | n.m   |
|      | (+) Other                                         | 419    | 583    | 39%   | 321    | 262    | -18%  |
|      | (+) Garanti Pension - Insurance Premiums          | 265    | 320    | 21%   | 158    | 162    | 2%    |
|      | (+) Other                                         | 153    | 263    | 71%   | 163    | 100    | -39%  |
| (+)  | Visa sale                                         | 279    | 0      | n.m   | 0      | 0      | n.m   |
| (-)  | Taxation and other provisions                     | -733   | -1,448 | 97%   | -723   | -725   | 0%    |
|      | (-) Free Provision                                | 0      | -420   | n.m   | -200   | -220   | n.m   |
|      | (-) Provision for tax fines                       | 0      | 0      | n.m   | 0      | 0      | n.m   |
|      | (-) Other Provision                               | -107   | -108   | 0%    | -64    | -44    | -31%  |
|      | (-) Taxation                                      | -626   | -920   | 47%   | -459   | -461   | 0%    |
| =    | NET INCOME                                        | 2,605  | 3,100  | 19%   | 1,537  | 1,564  | 2%    |