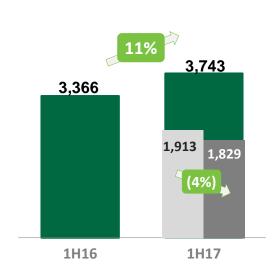

# **DISCIPLINED COST MANAGEMENT & INCREASING EFFICIENCIES**

#### **Operating Expenses**

(TL million)

YoY growth above full-year guidance, as expected, due to seasonality of HR costs in 1H17.

# **SUMMARY P&L**

| TL I | Million                                           | 1H16   | 1H17   | Δ ΥοΥ | 1Q17   | 2Q17   | Δ QoQ |
|------|---------------------------------------------------|--------|--------|-------|--------|--------|-------|
| (+)  | NII excld. inc. on CPI linkers & inc. Swap costs  | 5,175  | 6,310  | 22%   | 3,168  | 3,143  | -1%   |
|      | (+) NII excluding CPI linkers' income             | 4,993  | 6,269  | 26%   | 3,047  | 3,222  | 6%    |
|      | (+) Income on CPI linkers                         | 823    | 974    | 18%   | 424    | 550    | 30%   |
|      | (-) Swap Cost                                     | -640   | -933   | 46%   | -304   | -629   | 107%  |
| (+)  | Net Fees & Comm.                                  | 1,613  | 1,834  | 14%   | 921    | 913    | -1%   |
| (-)  | Specific + General provisions net of collections  | -1,023 | -532   | -48%  | -300   | -232   | -23%  |
|      | (-) Specific Provisions                           | -1,319 | -811   | -38%  | -452   | -360   | -20%  |
|      | (-) General Provisions                            | -151   | -165   | 10%   | -127   | -38    | -70%  |
|      | (+) Collections                                   | 317    | 445    | 41%   | 278    | 167    | -40%  |
|      | (+) Free prov. reversal assigned to shipping file | 130    | 0      | n.m   | 0      | 0      | n.m   |
| (-)  | OPEX                                              | -3,366 | -3,743 | 11%   | -1,913 | -1,829 | -4%   |
| =    | CORE BANKING INCOME                               | 2,400  | 3,870  | 61%   | 1,875  | 1,994  | 6%    |
| (+)  | Net Trading & FX gains/losses                     | 98     | 44     | -55%  | 37     | 7      | -82%  |
| (+)  | Dividend Income                                   | 9      | 7      | -19%  | 0      | 7      | n.m   |
| (+)  | Other income                                      | 553    | 627    | 13%   | 347    | 280    | -19%  |
|      | (+) NPL sale income                               | 53     | 44     | -16%  | 26     | 18     | -29%  |
|      | (+) Provision reversal from Miles&Miles           | 64     | 0      | n.m   | 0      | 0      | n.m   |
|      | (+) Gains from asset sale                         | 18     | 0      | n.m   | 0      | 0      | n.m   |
|      | (+) Provision reversal of tax penalty paid        | 0      | 0      | n.m   | 0      | 0      | n.m   |
|      | (+) Other                                         | 419    | 583    | 39%   | 321    | 262    | -18%  |
|      | (+) Garanti Pension - Insurance Premiums          | 265    | 320    | 21%   | 158    | 162    | 2%    |
|      | (+) Other                                         | 153    | 263    | 71%   | 163    | 100    | -39%  |
| (+)  | Visa sale                                         | 279    | 0      | n.m   | 0      | 0      | n.m   |
| (-)  | Taxation and other provisions                     | -733   | -1,448 | 97%   | -723   | -725   | 0%    |
|      | (-) Free Provision                                | 0      | -420   | n.m   | -200   | -220   | n.m   |
|      | (-) Provision for tax fines                       | 0      | 0      | n.m   | 0      | 0      | n.m   |
|      | (-) Other Provision                               | -107   | -108   | 0%    | -64    | -44    | -31%  |
|      | (-) Taxation                                      | -626   | -920   | 47%   | -459   | -461   | 0%    |
| =    | NET INCOME                                        | 2,605  | 3,100  | 19%   | 1,537  | 1,564  | 2%    |