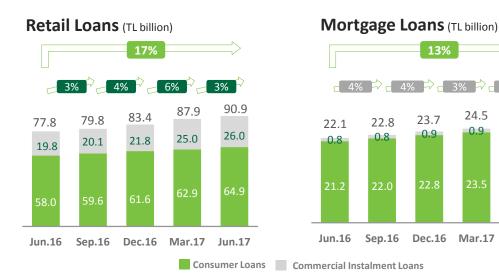

# **CUSTOMER-DRIVEN ASSET MIX**

#### Composition of Assets<sup>1</sup>

# LENDING GROWTH CONTINUED TO BE TL-DRIVEN WITH PRESERVED RATIONAL PRICING STANCE

#### Credit Guarantee Fund (CGF) supported TL loan growth in 1H17

**The first bank** to actively utilize this program with its agile sales team and quick system integration

Total loan origination via CGF **reached TL 15 billion** as of June-end (vs. total limit allocation of TL 16.5 billion)

<sup>1</sup> Performing cash loans

<sup>2</sup> BRSA unconsolidated financials are shown in the table for fair comparison with the sector.