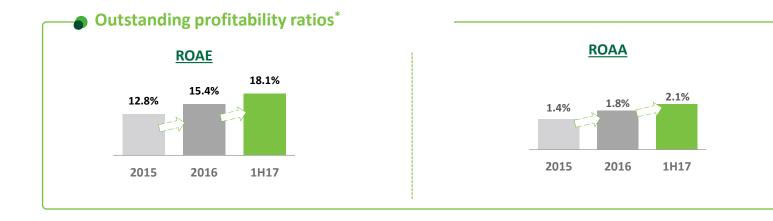

# HIGH QUALITY EARNINGS ASSURE SUSTAINABLE PERFORMANCE

<sup>1</sup> Total coverage ratio defined as (Specific+General+Free prov.)/ NPL

<sup>\*</sup> Excludes non-recurring items when annualizing Net Income for the remaining quarters of the year in calculating Return On Average Equity (ROAE) and Return On Average Assets (ROAA) for 1H17.

# **KEY FINANCIAL RATIOS**

| Jun-16 | Sep-16                                                          | Dec-16                                                                                                                        | <b>Mar-17</b>                                                                                                                                                                                                                                                                                                                                                                                                                                                                                                 | Jun-17                                                                                                                                                                                                                                                                                                                                                                                                                                                                                                                                                                                                                                                           |
|--------|-----------------------------------------------------------------|-------------------------------------------------------------------------------------------------------------------------------|---------------------------------------------------------------------------------------------------------------------------------------------------------------------------------------------------------------------------------------------------------------------------------------------------------------------------------------------------------------------------------------------------------------------------------------------------------------------------------------------------------------|------------------------------------------------------------------------------------------------------------------------------------------------------------------------------------------------------------------------------------------------------------------------------------------------------------------------------------------------------------------------------------------------------------------------------------------------------------------------------------------------------------------------------------------------------------------------------------------------------------------------------------------------------------------|
|        |                                                                 |                                                                                                                               |                                                                                                                                                                                                                                                                                                                                                                                                                                                                                                               |                                                                                                                                                                                                                                                                                                                                                                                                                                                                                                                                                                                                                                                                  |
| 16.0%  | 16.1%                                                           | 15.4%                                                                                                                         | 18.9%                                                                                                                                                                                                                                                                                                                                                                                                                                                                                                         | 18.1%                                                                                                                                                                                                                                                                                                                                                                                                                                                                                                                                                                                                                                                            |
| 1.8%   | 1.8%                                                            | 1.8%                                                                                                                          | 2.1%                                                                                                                                                                                                                                                                                                                                                                                                                                                                                                          | 2.1%                                                                                                                                                                                                                                                                                                                                                                                                                                                                                                                                                                                                                                                             |
| 50.2%  | 49.0%                                                           | 50.3%                                                                                                                         | 45.9%                                                                                                                                                                                                                                                                                                                                                                                                                                                                                                         | 45.1%                                                                                                                                                                                                                                                                                                                                                                                                                                                                                                                                                                                                                                                            |
| 4.3%   | 4.8%                                                            | 4.7%                                                                                                                          | 4.6%                                                                                                                                                                                                                                                                                                                                                                                                                                                                                                          | 4.4%                                                                                                                                                                                                                                                                                                                                                                                                                                                                                                                                                                                                                                                             |
| 4.2%   | 4.4%                                                            | 4.4%                                                                                                                          | 4.6%                                                                                                                                                                                                                                                                                                                                                                                                                                                                                                          | 4.5%                                                                                                                                                                                                                                                                                                                                                                                                                                                                                                                                                                                                                                                             |
|        |                                                                 |                                                                                                                               |                                                                                                                                                                                                                                                                                                                                                                                                                                                                                                               |                                                                                                                                                                                                                                                                                                                                                                                                                                                                                                                                                                                                                                                                  |
| 106%   | 110%                                                            | 112%                                                                                                                          | 114%                                                                                                                                                                                                                                                                                                                                                                                                                                                                                                          | 113%                                                                                                                                                                                                                                                                                                                                                                                                                                                                                                                                                                                                                                                             |
| 73.3%  | 76.3%                                                           | 75.9%                                                                                                                         | 79.2%                                                                                                                                                                                                                                                                                                                                                                                                                                                                                                         | 80.6%                                                                                                                                                                                                                                                                                                                                                                                                                                                                                                                                                                                                                                                            |
| 157%   | 158%                                                            | 157%                                                                                                                          | 170%                                                                                                                                                                                                                                                                                                                                                                                                                                                                                                          | 171%                                                                                                                                                                                                                                                                                                                                                                                                                                                                                                                                                                                                                                                             |
| 131%   | 134%                                                            | 133%                                                                                                                          | 143%                                                                                                                                                                                                                                                                                                                                                                                                                                                                                                          | 145%                                                                                                                                                                                                                                                                                                                                                                                                                                                                                                                                                                                                                                                             |
| 69%    | 75%                                                             | 79%                                                                                                                           | 75%                                                                                                                                                                                                                                                                                                                                                                                                                                                                                                           | 72%                                                                                                                                                                                                                                                                                                                                                                                                                                                                                                                                                                                                                                                              |
|        |                                                                 |                                                                                                                               |                                                                                                                                                                                                                                                                                                                                                                                                                                                                                                               |                                                                                                                                                                                                                                                                                                                                                                                                                                                                                                                                                                                                                                                                  |
| 3.1%   | 3.3%                                                            | 3.0%                                                                                                                          | 2.9%                                                                                                                                                                                                                                                                                                                                                                                                                                                                                                          | 2.7%                                                                                                                                                                                                                                                                                                                                                                                                                                                                                                                                                                                                                                                             |
| 135%   | 132%                                                            | 136%                                                                                                                          | 139%                                                                                                                                                                                                                                                                                                                                                                                                                                                                                                          | 145%                                                                                                                                                                                                                                                                                                                                                                                                                                                                                                                                                                                                                                                             |
|        |                                                                 |                                                                                                                               |                                                                                                                                                                                                                                                                                                                                                                                                                                                                                                               |                                                                                                                                                                                                                                                                                                                                                                                                                                                                                                                                                                                                                                                                  |
| 14.5%  | 15.0%                                                           | 14.7%                                                                                                                         | 14.4%                                                                                                                                                                                                                                                                                                                                                                                                                                                                                                         | 16.4%                                                                                                                                                                                                                                                                                                                                                                                                                                                                                                                                                                                                                                                            |
| 13.9%  | 13.9%                                                           | 13.6%                                                                                                                         | 13.3%                                                                                                                                                                                                                                                                                                                                                                                                                                                                                                         | 14.4%                                                                                                                                                                                                                                                                                                                                                                                                                                                                                                                                                                                                                                                            |
| 7.6x   | 7.5x                                                            | 7.7x                                                                                                                          | 8.0x                                                                                                                                                                                                                                                                                                                                                                                                                                                                                                          | 7.8x                                                                                                                                                                                                                                                                                                                                                                                                                                                                                                                                                                                                                                                             |
|        | 16.0% 1.8% 50.2% 4.3% 4.2%  106% 73.3% 157% 131% 69%  3.1% 135% | 16.0% 16.1% 1.8% 1.8% 50.2% 49.0% 4.3% 4.8% 4.2% 4.4%  106% 110% 73.3% 76.3% 157% 158% 131% 134% 69% 75%  3.1% 3.3% 135% 132% | 16.0%       16.1%       15.4%         1.8%       1.8%       1.8%         50.2%       49.0%       50.3%         4.3%       4.8%       4.7%         4.2%       4.4%       4.4%         106%       110%       112%         73.3%       76.3%       75.9%         157%       158%       157%         131%       134%       133%         69%       75%       79%         3.1%       3.3%       3.0%         135%       132%       136%         14.5%       15.0%       14.7%         13.9%       13.9%       13.6% | 16.0%       16.1%       15.4%       18.9%         1.8%       1.8%       2.1%         50.2%       49.0%       50.3%       45.9%         4.3%       4.8%       4.7%       4.6%         4.2%       4.4%       4.4%       4.6%         106%       110%       112%       114%         73.3%       76.3%       75.9%       79.2%         157%       158%       157%       170%         131%       134%       133%       143%         69%       75%       79%       75%         3.1%       3.3%       3.0%       2.9%         135%       132%       136%       139%         14.5%       15.0%       14.7%       14.4%         13.9%       13.9%       13.6%       13.3% |