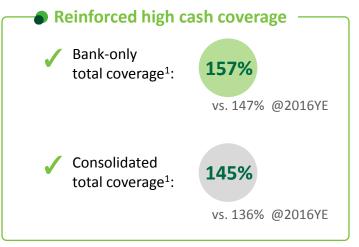

# HIGH QUALITY EARNINGS ASSURE SUSTAINABLE PERFORMANCE

<sup>1</sup> Total coverage ratio defined as (Specific+General+Free prov.)/ NPL

<sup>\*</sup> Excludes non-recurring items when annualizing Net Income for the remaining quarters of the year in calculating Return On Average Equity (ROAE) and Return On Average Assets (ROAA) for 1H17.

| Total Cove              | erage ——     |                     |             |
|-------------------------|--------------|---------------------|-------------|
| Specific + G<br>Provisi |              | includ<br>Free Pro  | •           |
| <u>Consolidated</u>     | Bank-only    | <u>Consolidated</u> | Bank-only   |
| 133%                    | <b>143</b> % | 145%                | <b>157%</b> |
| vs. 2016                | vs. 2016     | vs. 2016            | vs. 2016    |
| 131%                    | 141%         | 136%                | 147%        |