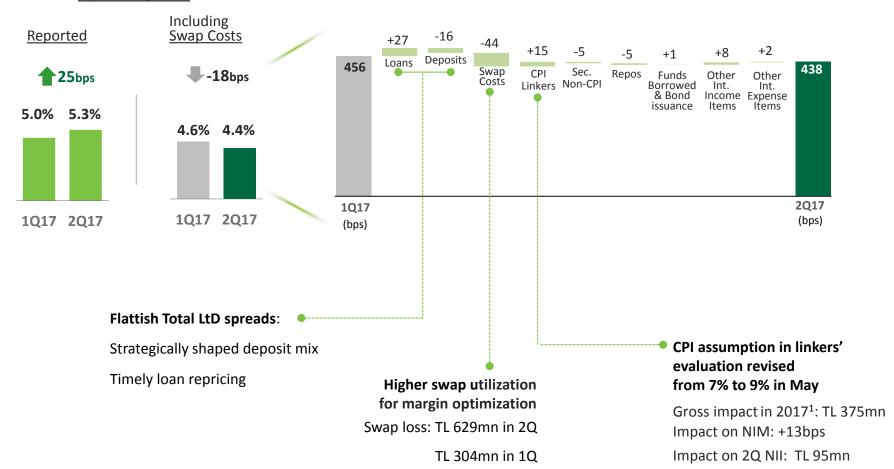

>€ 805.5mn @ Euribor+1.35%</li> </ul>                                                                       |
| Swap for                           | <ul><li>Net swap funding volume, on</li></ul>                                                                                                      |

average: TL23bn in 2Q17 @10.4%

vs. TL13bn in 1Q17 @9.5%

#### Total Deposits (TL, US\$ billion)



#### **Growth in low cost & sticky mass deposits**

| High share of<br><b>SME &amp; Retail deposits</b> '<br>in TL Deposits | ~80%¹ |
|-----------------------------------------------------------------------|-------|
| <b>Demand Deposits'</b> share in Total Deposits                       | 27%   |



optimization

margin

# WELL-DEFENDED NIM IN AN INCREASED RATE ENVIRONMENT

#### **Quarterly NIM**





# **DECELERATING NET NEW NPL INFLOWS;** YET, FURTHER STRENGTHENED COVERAGE RATIO

#### **NPL Evolution**

(TL million)



| NPL Ratio           | 4Q16 | 1Q17 | 2Q17 |
|---------------------|------|------|------|
| Garanti             | 3.0% | 2.9% | 2.7% |
| Sector <sup>1</sup> | 3.3% | 3.3% | 3.2% |

| Total Cove              | erage ——     |                     |             |
|-------------------------|--------------|---------------------|-------------|
| Specific + G<br>Provisi |              | includ<br>Free Pro  | •           |
| <u>Consolidated</u>     | Bank-only    | <u>Consolidated</u> | Bank-only   |
| 133%                    | <b>143</b> % | 145%                | <b>157%</b> |
| vs. 2016                | vs. 2016     | vs. 2016            | vs. 2016    |
| 131%