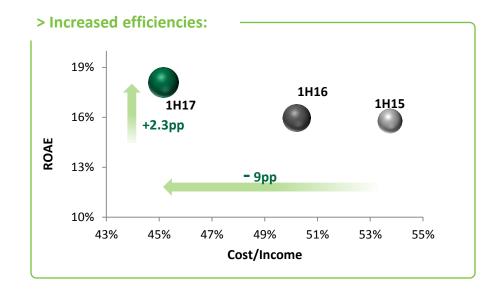

# HIGH QUALITY EARNINGS ASSURE SUSTAINABLE PERFORMANCE

<sup>1</sup> Total coverage ratio defined as (Specific+General+Free prov.)/ NPL

<sup>\*</sup> Excludes non-recurring items when annualizing Net Income for the remaining quarters of the year in calculating Return On Average Equity (ROAE) and Return On Average Assets (ROAA) for 1H17.