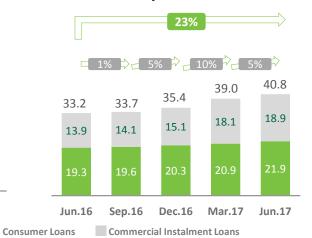

# PRESERVED LEADING POSITION ACROSS ALL RETAIL PRODUCTS

24.5

23.5

Mar.17

24.9

0.9

Jun.17

#### Auto Loans (TL billion)

#### General Purpose Loans<sup>1</sup> (TL billion)

#### Credit Card Balances (TL billion)