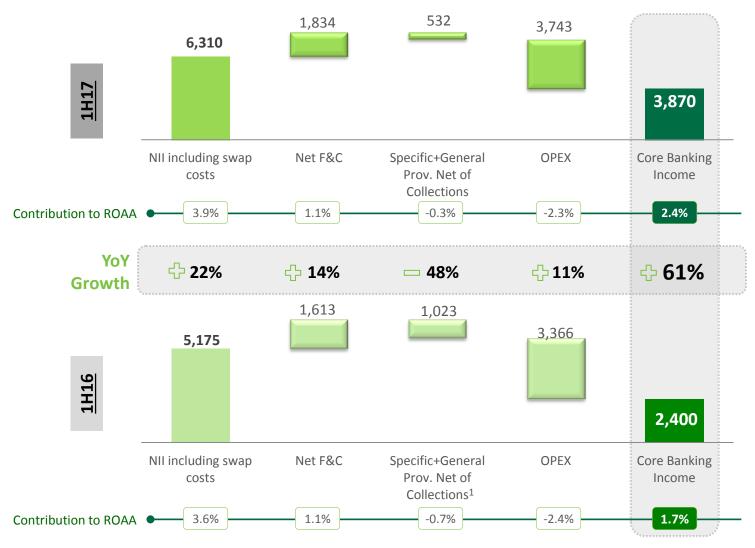

# ...WITH INCREASING CONTRIBUTION FROM CORE BANKING INCOME

# HIGH QUALITY EARNINGS ASSURE SUSTAINABLE PERFORMANCE

<sup>1</sup> Total coverage ratio defined as (Specific+General+Free prov.)/ NPL

<sup>\*</sup> Excludes non-recurring items when annualizing Net Income for the remaining quarters of the year in calculating Return On Average Equity (ROAE) and Return On Average Assets (ROAA) for 1H17.

# **SUMMARY P&L**

| TL I | Million                                           | 1H16   | 1H17   | Δ ΥοΥ | 1Q17   | 2Q17   | Δ QoQ |
|------|---------------------------------------------------|--------|--------|-------|--------|--------|-------|
| (+)  | NII excld. inc. on CPI linkers & inc. Swap costs  | 5,175  | 6,310  | 22%   | 3,168  | 3,143  | -1%   |
|      | (+) NII excluding CPI linkers' income             | 4,993  | 6,269  | 26%   | 3,047  | 3,222  | 6%    |
|      | (+) Income on CPI linkers                         | 823    | 974    | 18%   | 424    | 550    | 30%   |
|      | (-) Swap Cost                                     | -640   | -933   | 46%   | -304   | -629   | 107%  |
| (+)  | Net Fees & Comm.                                  | 1,613  | 1,834  | 14%   | 921    | 913    | -1%   |
| (-)  | Specific + General provisions net of collections  | -1,023 | -532   | -48%  | -300   | -232   | -23%  |
|      | (-) Specific Provisions                           | -1,319 | -811   | -38%  | -452   | -360   | -20%  |
|      | (-) General Provisions                            | -151   | -165   | 10%   | -127   | -38    | -70%  |
|      | (+) Collections                                   | 317    | 445    | 41%   | 278    | 167    | -40%  |
|      | (+) Free prov. reversal assigned to shipping file | 130    | 0      | n.m   | 0      | 0      | n.m   |
| (-)  | OPEX                                              | -3,366 | -3,743 | 11%   | -1,913 | -1,829 | -4%   |
| =    | CORE BANKING INCOME                               | 2,400  | 3,870  | 61%   | 1,875  | 1,994  | 6%    |
| (+)  | Net Trading & FX gains/losses                     | 98     | 44     | -55%  | 37     | 7      | -82%  |
| (+)  | Dividend Income                                   | 9      | 7      | -19%  | 0      | 7      | n.m   |
| (+)  | Other income                                      | 553    | 627    | 13%   | 347    | 280    | -19%  |
|      | (+) NPL sale income                               | 53     | 44     | -16%  | 26     | 18     | -29%  |
|      | (+) Provision reversal from Miles&Miles           | 64     | 0      | n.m   | 0      | 0      | n.m   |
|      | (+) Gains from asset sale                         | 18     | 0      | n.m   | 0      | 0      | n.m   |
|      | (+) Provision reversal of tax penalty paid        | 0      | 0      | n.m   | 0      | 0      | n.m   |
|      | (+) Other                                         | 419    | 583    | 39%   | 321    | 262    | -18%  |
|      | (+) Garanti Pension - Insurance Premiums          | 265    | 320    | 21%   | 158    | 162    | 2%    |
|      | (+) Other                                         | 153    | 263    | 71%   | 163    | 100    | -39%  |
| (+)  | Visa sale                                         | 279    | 0      | n.m   | 0      | 0      | n.m   |
| (-)  | Taxation and other provisions                     | -733   | -1,448 | 97%   | -723   | -725   | 0%    |
|      | (-) Free Provision                                | 0      | -420   | n.m   | -200   | -220   | n.m   |
|      | (-) Provision for tax fines                       | 0      | 0      | n.m   | 0      | 0      | n.m   |
|      | (-) Other Provision                               | -107   | -108   | 0%    | -64    | -44    | -31%  |
|      | (-) Taxation                                      | -626   | -920   | 47%   | -459   | -461   | 0%    |
| =    | NET INCOME                                        | 2,605  | 3,100  | 19%   | 1,537  | 1,564  | 2%    |