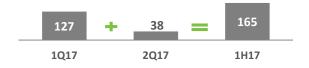

# PROVISIONING FARING BETTER THAN EXPECTED

#### **General Provision**

(TL million)

# **SUMMARY P&L**

| TL I | Million                                           | 1H16   | 1H17   | Δ ΥοΥ | 1Q17   | 2Q17   | Δ QoQ |
|------|---------------------------------------------------|--------|--------|-------|--------|--------|-------|
| (+)  | NII excld. inc. on CPI linkers & inc. Swap costs  | 5,175  | 6,310  | 22%   | 3,168  | 3,143  | -1%   |
|      | (+) NII excluding CPI linkers' income             | 4,993  | 6,269  | 26%   | 3,047  | 3,222  | 6%    |
|      | (+) Income on CPI linkers                         | 823    | 974    | 18%   | 424    | 550    | 30%   |
|      | (-) Swap Cost                                     | -640   | -933   | 46%   | -304   | -629   | 107%  |
| (+)  | Net Fees & Comm.                                  | 1,613  | 1,834  | 14%   | 921    | 913    | -1%   |
| (-)  | Specific + General provisions net of collections  | -1,023 | -532   | -48%  | -300   | -232   | -23%  |
|      | (-) Specific Provisions                           | -1,319 | -811   | -38%  | -452   | -360   | -20%  |
|      | (-) General Provisions                            | -151   | -165   | 10%   | -127   | -38    | -70%  |
|      | (+) Collections                                   | 317    | 445    | 41%   | 278    | 167    | -40%  |
|      | (+) Free prov. reversal assigned to shipping file | 130    | 0      | n.m   | 0      | 0      | n.m   |
| (-)  | OPEX                                              | -3,366 | -3,743 | 11%   | -1,913 | -1,829 | -4%   |
| =    | CORE BANKING INCOME                               | 2,400  | 3,870  | 61%   | 1,875  | 1,994  | 6%    |
| (+)  | Net Trading & FX gains/losses                     | 98     | 44     | -55%  | 37     | 7      | -82%  |
| (+)  | Dividend Income                                   | 9      | 7      | -19%  | 0      | 7      | n.m   |
| (+)  | Other income                                      | 553    | 627    | 13%   | 347    | 280    | -19%  |
|      | (+) NPL sale income                               | 53     | 44     | -16%  | 26     | 18     | -29%  |
|      | (+) Provision reversal from Miles&Miles           | 64     | 0      | n.m   | 0      | 0      | n.m   |
|      | (+) Gains from asset sale                         | 18     | 0      | n.m   | 0      | 0      | n.m   |
|      | (+) Provision reversal of tax penalty paid        | 0      | 0      | n.m   | 0      | 0      | n.m   |
|      | (+) Other                                         | 419    | 583    | 39%   | 321    | 262    | -18%  |
|      | (+) Garanti Pension - Insurance Premiums          | 265    | 320    | 21%   | 158    | 162    | 2%    |
|      | (+) Other                                         | 153    | 263    | 71%   | 163    | 100    | -39%  |
| (+)  | Visa sale                                         | 279    | 0      | n.m   | 0      | 0      | n.m   |
| (-)  | Taxation and other provisions                     | -733   | -1,448 | 97%   | -723   | -725   | 0%    |
|      | (-) Free Provision                                | 0      | -420   | n.m   | -200   | -220   | n.m   |
|      | (-) Provision for tax fines                       | 0      | 0      | n.m   | 0      | 0      | n.m   |
|      | (-) Other Provision                               | -107   | -108   | 0%    | -64    | -44    | -31%  |
|      | (-) Taxation                                      | -626   | -920   | 47%   | -459   | -461   | 0%    |
| =    | NET INCOME                                        | 2,605  | 3,100  | 19%   | 1,537  | 1,564  | 2%    |