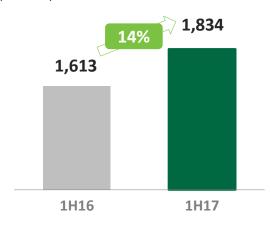

# FEE GROWTH MOMENTUM MIRRORS SUSTAINABLE BUSINESS MODEL

#### **Net Fees & Commissions**

# **SUMMARY P&L**

| TL I | Million                                           | 1H16   | 1H17   | Δ ΥοΥ | 1Q17   | 2Q17   | Δ QoQ |
|------|---------------------------------------------------|--------|--------|-------|--------|--------|-------|
| (+)  | NII excld. inc. on CPI linkers & inc. Swap costs  | 5,175  | 6,310  | 22%   | 3,168  | 3,143  | -1%   |
|      | (+) NII excluding CPI linkers' income             | 4,993  | 6,269  | 26%   | 3,047  | 3,222  | 6%    |
|      | (+) Income on CPI linkers                         | 823    | 974    | 18%   | 424    | 550    | 30%   |
|      | (-) Swap Cost                                     | -640   | -933   | 46%   | -304   | -629   | 107%  |
| (+)  | Net Fees & Comm.                                  | 1,613  | 1,834  | 14%   | 921    | 913    | -1%   |
| (-)  | Specific + General provisions net of collections  | -1,023 | -532   | -48%  | -300   | -232   | -23%  |
|      | (-) Specific Provisions                           | -1,319 | -811   | -38%  | -452   | -360   | -20%  |
|      | (-) General Provisions                            | -151   | -165   | 10%   | -127   | -38    | -70%  |
|      | (+) Collections                                   | 317    | 445    | 41%   | 278    | 167    | -40%  |
|      | (+) Free prov. reversal assigned to shipping file | 130    | 0      | n.m   | 0      | 0      | n.m   |
| (-)  | OPEX                                              | -3,366 | -3,743 | 11%   | -1,913 | -1,829 | -4%   |
| =    | CORE BANKING INCOME                               | 2,400  | 3,870  | 61%   | 1,875  | 1,994  | 6%    |
| (+)  | Net Trading & FX gains/losses                     | 98     | 44     | -55%  | 37     | 7      | -82%  |
| (+)  | Dividend Income                                   | 9      | 7      | -19%  | 0      | 7      | n.m   |
| (+)  | Other income                                      | 553    | 627    | 13%   | 347    | 280    | -19%  |
|      | (+) NPL sale income                               | 53     | 44     | -16%  | 26     | 18     | -29%  |
|      | (+) Provision reversal from Miles&Miles           | 64     | 0      | n.m   | 0      | 0      | n.m   |
|      | (+) Gains from asset sale                         | 18     | 0      | n.m   | 0      | 0      | n.m   |
|      | (+) Provision reversal of tax penalty paid        | 0      | 0      | n.m   | 0      | 0      | n.m   |
|      | (+) Other                                         | 419    | 583    | 39%   | 321    | 262    | -18%  |
|      | (+) Garanti Pension - Insurance Premiums          | 265    | 320    | 21%   | 158    | 162    | 2%    |
|      | (+) Other                                         | 153    | 263    | 71%   | 163    | 100    | -39%  |
| (+)  | Visa sale                                         | 279    | 0      | n.m   | 0      | 0      | n.m   |
| (-)  | Taxation and other provisions                     | -733   | -1,448 | 97%   | -723   | -725   | 0%    |
|      | (-) Free Provision                                | 0      | -420   | n.m   | -200   | -220   | n.m   |
|      | (-) Provision for tax fines                       | 0      | 0      | n.m   | 0      | 0      | n.m   |
|      | (-) Other Provision                               | -107   | -108   | 0%    | -64    | -44    | -31%  |
|      | (-) Taxation                                      | -626   | -920   | 47%   | -459   | -461   | 0%    |
| =    | NET INCOME                                        | 2,605  | 3,100  | 19%   | 1,537  | 1,564  | 2%    |