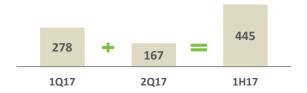

# PROVISIONING FARING BETTER THAN EXPECTED

#### **Collections in Other Income**

(TL million)

# **SUMMARY P&L**

| TL I | Million                                           | 1H16   | 1H17   | Δ ΥοΥ | 1Q17   | 2Q17   | Δ QoQ |
|------|---------------------------------------------------|--------|--------|-------|--------|--------|-------|
| (+)  | NII excld. inc. on CPI linkers & inc. Swap costs  | 5,175  | 6,310  | 22%   | 3,168  | 3,143  | -1%   |
|      | (+) NII excluding CPI linkers' income             | 4,993  | 6,269  | 26%   | 3,047  | 3,222  | 6%    |
|      | (+) Income on CPI linkers                         | 823    | 974    | 18%   | 424    | 550    | 30%   |
|      | (-) Swap Cost                                     | -640   | -933   | 46%   | -304   | -629   | 107%  |
| (+)  | Net Fees & Comm.                                  | 1,613  | 1,834  | 14%   | 921    | 913    | -1%   |
| (-)  | Specific + General provisions net of collections  | -1,023 | -532   | -48%  | -300   | -232   | -23%  |
|      | (-) Specific Provisions                           | -1,319 | -811   | -38%  | -452   | -360   | -20%  |
|      | (-) General Provisions                            | -151   | -165   | 10%   | -127   | -38    | -70%  |
|      | (+) Collections                                   | 317    | 445    | 41%   | 278    | 167    | -40%  |
|      | (+) Free prov. reversal assigned to shipping file | 130    | 0      | n.m   | 0      | 0      | n.m   |
| (-)  | OPEX                                              | -3,366 | -3,743 | 11%   | -1,913 | -1,829 | -4%   |
| =    | CORE BANKING INCOME                               | 2,400  | 3,870  | 61%   | 1,875  | 1,994  | 6%    |
| (+)  | Net Trading & FX gains/losses                     | 98     | 44     | -55%  | 37     | 7      | -82%  |
| (+)  | Dividend Income                                   | 9      | 7      | -19%  | 0      | 7      | n.m   |
| (+)  | Other income                                      | 553    | 627    | 13%   | 347    | 280    | -19%  |
|      | (+) NPL sale income                               | 53     | 44     | -16%  | 26     | 18     | -29%  |
|      | (+) Provision reversal from Miles&Miles           | 64     | 0      | n.m   | 0      | 0      | n.m   |
|      | (+) Gains from asset sale                         | 18     | 0      | n.m   | 0      | 0      | n.m   |
|      | (+) Provision reversal of tax penalty paid        | 0      | 0      | n.m   | 0      | 0      | n.m   |
|      | (+) Other                                         | 419    | 583    | 39%   | 321    | 262    | -18%  |
|      | (+) Garanti Pension - Insurance Premiums          | 265    | 320    | 21%   | 158    | 162    | 2%    |
|      | (+) Other                                         | 153    | 263    | 71%   | 163    | 100    | -39%  |
| (+)  | Visa sale                                         | 279    | 0      | n.m   | 0      | 0      | n.m   |
| (-)  | Taxation and other provisions                     | -733   | -1,448 | 97%   | -723   | -725   | 0%    |
|      | (-) Free Provision                                | 0      | -420   | n.m   | -200   | -220   | n.m   |
|      | (-) Provision for tax fines                       | 0      | 0      | n.m   | 0      | 0      | n.m   |
|      | (-) Other Provision                               | -107   | -108   | 0%    | -64    | -44    | -31%  |
|      | (-) Taxation                                      | -626   | -920   | 47%   | -459   | -461   | 0%    |
| =    | NET INCOME                                        | 2,605  | 3,100  | 19%   | 1,537  | 1,564  | 2%    |