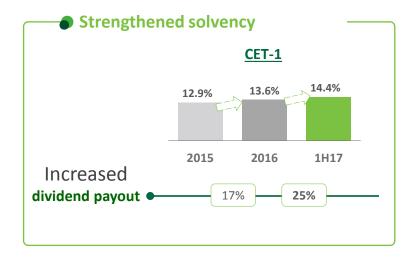

# SUSTAINED IMPROVEMENT IN SOLVENCY RATIOS

#### **Capital Adequacy Ratios**

Dividend Payment: - 48 bps YtD Regulation Impact1: +21bps YtD Tier II issuance: +102 bps YtD MtM Difference: +19 bps YtD

**CET-1** capital share in total: 87%

# **KEY FINANCIAL RATIOS**

| Jun-16 | Sep-16                                                          | Dec-16                                                                                                                        | <b>Mar-17</b>                                                                                                                                                                                                                                                                                                                                                                                                                                                                                                 | Jun-17                                                                                                                                                                                                                                                                                                                                                                                                                                                                                                                                                                                                                                                           |
|--------|-----------------------------------------------------------------|-------------------------------------------------------------------------------------------------------------------------------|---------------------------------------------------------------------------------------------------------------------------------------------------------------------------------------------------------------------------------------------------------------------------------------------------------------------------------------------------------------------------------------------------------------------------------------------------------------------------------------------------------------|------------------------------------------------------------------------------------------------------------------------------------------------------------------------------------------------------------------------------------------------------------------------------------------------------------------------------------------------------------------------------------------------------------------------------------------------------------------------------------------------------------------------------------------------------------------------------------------------------------------------------------------------------------------|
|        |                                                                 |                                                                                                                               |                                                                                                                                                                                                                                                                                                                                                                                                                                                                                                               |                                                                                                                                                                                                                                                                                                                                                                                                                                                                                                                                                                                                                                                                  |
| 16.0%  | 16.1%                                                           | 15.4%                                                                                                                         | 18.9%                                                                                                                                                                                                                                                                                                                                                                                                                                                                                                         | 18.1%                                                                                                                                                                                                                                                                                                                                                                                                                                                                                                                                                                                                                                                            |
| 1.8%   | 1.8%                                                            | 1.8%                                                                                                                          | 2.1%                                                                                                                                                                                                                                                                                                                                                                                                                                                                                                          | 2.1%                                                                                                                                                                                                                                                                                                                                                                                                                                                                                                                                                                                                                                                             |
| 50.2%  | 49.0%                                                           | 50.3%                                                                                                                         | 45.9%                                                                                                                                                                                                                                                                                                                                                                                                                                                                                                         | 45.1%                                                                                                                                                                                                                                                                                                                                                                                                                                                                                                                                                                                                                                                            |
| 4.3%   | 4.8%                                                            | 4.7%                                                                                                                          | 4.6%                                                                                                                                                                                                                                                                                                                                                                                                                                                                                                          | 4.4%                                                                                                                                                                                                                                                                                                                                                                                                                                                                                                                                                                                                                                                             |
| 4.2%   | 4.4%                                                            | 4.4%                                                                                                                          | 4.6%                                                                                                                                                                                                                                                                                                                                                                                                                                                                                                          | 4.5%                                                                                                                                                                                                                                                                                                                                                                                                                                                                                                                                                                                                                                                             |
|        |                                                                 |                                                                                                                               |                                                                                                                                                                                                                                                                                                                                                                                                                                                                                                               |                                                                                                                                                                                                                                                                                                                                                                                                                                                                                                                                                                                                                                                                  |
| 106%   | 110%                                                            | 112%                                                                                                                          | 114%                                                                                                                                                                                                                                                                                                                                                                                                                                                                                                          | 113%                                                                                                                                                                                                                                                                                                                                                                                                                                                                                                                                                                                                                                                             |
| 73.3%  | 76.3%                                                           | 75.9%                                                                                                                         | 79.2%                                                                                                                                                                                                                                                                                                                                                                                                                                                                                                         | 80.6%                                                                                                                                                                                                                                                                                                                                                                                                                                                                                                                                                                                                                                                            |
| 157%   | 158%                                                            | 157%                                                                                                                          | 170%                                                                                                                                                                                                                                                                                                                                                                                                                                                                                                          | 171%                                                                                                                                                                                                                                                                                                                                                                                                                                                                                                                                                                                                                                                             |
| 131%   | 134%                                                            | 133%                                                                                                                          | 143%                                                                                                                                                                                                                                                                                                                                                                                                                                                                                                          | 145%                                                                                                                                                                                                                                                                                                                                                                                                                                                                                                                                                                                                                                                             |
| 69%    | 75%                                                             | 79%                                                                                                                           | 75%                                                                                                                                                                                                                                                                                                                                                                                                                                                                                                           | 72%                                                                                                                                                                                                                                                                                                                                                                                                                                                                                                                                                                                                                                                              |
|        |                                                                 |                                                                                                                               |                                                                                                                                                                                                                                                                                                                                                                                                                                                                                                               |                                                                                                                                                                                                                                                                                                                                                                                                                                                                                                                                                                                                                                                                  |
| 3.1%   | 3.3%                                                            | 3.0%                                                                                                                          | 2.9%                                                                                                                                                                                                                                                                                                                                                                                                                                                                                                          | 2.7%                                                                                                                                                                                                                                                                                                                                                                                                                                                                                                                                                                                                                                                             |
| 135%   | 132%                                                            | 136%                                                                                                                          | 139%                                                                                                                                                                                                                                                                                                                                                                                                                                                                                                          | 145%                                                                                                                                                                                                                                                                                                                                                                                                                                                                                                                                                                                                                                                             |
|        |                                                                 |                                                                                                                               |                                                                                                                                                                                                                                                                                                                                                                                                                                                                                                               |                                                                                                                                                                                                                                                                                                                                                                                                                                                                                                                                                                                                                                                                  |
| 14.5%  | 15.0%                                                           | 14.7%                                                                                                                         | 14.4%                                                                                                                                                                                                                                                                                                                                                                                                                                                                                                         | 16.4%                                                                                                                                                                                                                                                                                                                                                                                                                                                                                                                                                                                                                                                            |
| 13.9%  | 13.9%                                                           | 13.6%                                                                                                                         | 13.3%                                                                                                                                                                                                                                                                                                                                                                                                                                                                                                         | 14.4%                                                                                                                                                                                                                                                                                                                                                                                                                                                                                                                                                                                                                                                            |
| 7.6x   | 7.5x                                                            | 7.7x                                                                                                                          | 8.0x                                                                                                                                                                                                                                                                                                                                                                                                                                                                                                          | 7.8x                                                                                                                                                                                                                                                                                                                                                                                                                                                                                                                                                                                                                                                             |
|        | 16.0% 1.8% 50.2% 4.3% 4.2%  106% 73.3% 157% 131% 69%  3.1% 135% | 16.0% 16.1% 1.8% 1.8% 50.2% 49.0% 4.3% 4.8% 4.2% 4.4%  106% 110% 73.3% 76.3% 157% 158% 131% 134% 69% 75%  3.1% 3.3% 135% 132% | 16.0%       16.1%       15.4%         1.8%       1.8%       1.8%         50.2%       49.0%       50.3%         4.3%       4.8%       4.7%         4.2%       4.4%       4.4%         106%       110%       112%         73.3%       76.3%       75.9%         157%       158%       157%         131%       134%       133%         69%       75%       79%         3.1%       3.3%       3.0%         135%       132%       136%         14.5%       15.0%       14.7%         13.9%       13.9%       13.6% | 16.0%       16.1%       15.4%       18.9%         1.8%       1.8%       2.1%         50.2%       49.0%       50.3%       45.9%         4.3%       4.8%       4.7%       4.6%         4.2%       4.4%       4.4%       4.6%         106%       110%       112%       114%         73.3%       76.3%       75.9%       79.2%         157%       158%       157%       170%         131%       134%       133%       143%         69%       75%       79%       75%         3.1%       3.3%       3.0%       2.9%         135%       132%       136%       139%         14.5%       15.0%       14.7%       14.4%         13.9%       13.9%       13.6%       13.3% |