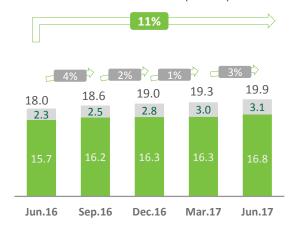

</sup> Includes banks, interbank and excludes reserve requirements

#### SECURITIES PORTFOLIO REMAINS AS HEDGE AGAINST VOLATILITY

#### Total Securities (TL billion) 1% (1%) 47.9 47.3 47.4 44.7 44.8 32% 35% 33% 31% 32% 67% Jun.16 Sep.16 Dec.16 Mar.17 Jun.17 TL ■ FC



#### TL Securities (TL billion)



#### FC Securities (US\$ billion)



#### **Securities Composition**



#### **Unrealized MtM loss (pre-tax)**

- ~TL 83mn loss as of Jun'17 vs.
- ~TL 154mn loss as of Mar'17
- ~TL 699mn loss as of Dec'16
- ~TL 182mn loss as of Sep'16
- ~TL 166mn loss as of Jun'16,



# PRESERVED LEADING POSITION ACROSS ALL RETAIL PRODUCTS

24.5

23.5

Mar.17

24.9

0.9

Jun.17





#### Auto Loans (TL billion)



#### General Purpose Loans<sup>1</sup> (TL billion)



#### Credit Card Balances (TL billion)





# **COMFORTABLE LIQUIDITY**

# Successful dual currency balance sheet management

#### Liquidity Coverage Ratios (LCR) are well above minimum required levels

|                       | LCR  | Expected<br>Regulation<br>Impact | Expected<br>LCR |
|-----------------------|------|----------------------------------|-----------------|
| Total LCR             | 140% | 12%                              | 151%            |
| Minimum Req. for 2017 | 80%  |                                  |                 |
| FC LCR                | 154% | 22%                              | 176%            |
| Minimum Req. for 2017 | 60%  |                                  |                 |



Per BRSA's draft regulation dated 24 July: Weight of «FC restricted time deposits» kept at CBRT as reserve requirement