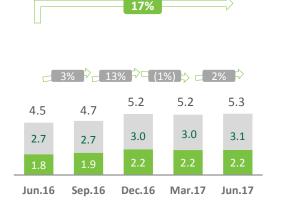

# PRESERVED LEADING POSITION ACROSS ALL RETAIL PRODUCTS

24.5

23.5

Mar.17

24.9

0.9

Jun.17

#### Auto Loans (TL billion)

#### General Purpose Loans<sup>1</sup> (TL billion)

#### Credit Card Balances (TL billion)