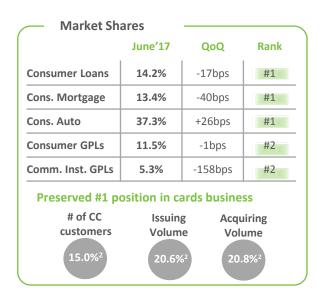

# FEE GROWTH MOMENTUM MIRRORS SUSTAINABLE BUSINESS MODEL

#### **Net Fees & Commissions**

#### **Customers' preferred bank**

- Leader bank in Issuing & Acquiring: >20% market share
- Turkey's largest card platform: Bonus Card
- Leader in interbank money transfer: 14% market share
- Leader in SWIFT transactions: 18% market share
- Highest digital customer base with 5.2million

#### Net Fees & Commissions Breakdown<sup>2</sup>

+ Insurance: 20% YoY

Money Transfers: 29% YoY

Non-Cash: 24% YoY

Digital channels' share

in non-credit linked fees: 38%1