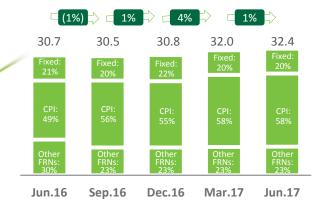

#### Total Securities (TL billion) 1% (1%) 47.9 47.3 47.4 44.7 44.8 32% 35% 33% 31% 32% 67% Jun.16 Sep.16 Dec.16 Mar.17 Jun.17 TL ■ FC

#### **Securities Composition**