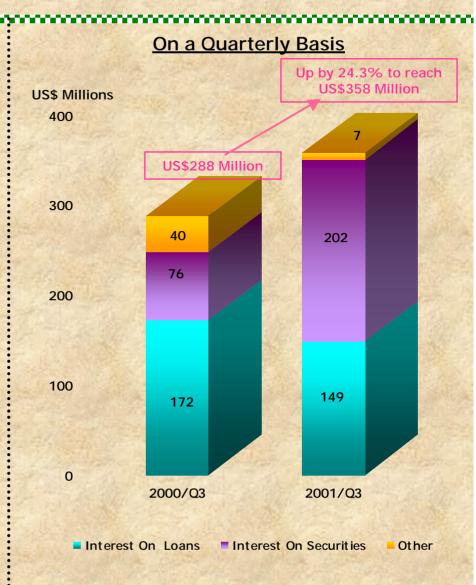

| 67                   | (11.8%)           |



# Net Interest Income on a Quarterly Basis





### Interest Income







## **Interest Expense**





#### Non-Interest Income





### **Evolution of Fees & Commissions and Non-Interest Income**



Non Interest Income/Total Operating Income

2000/Q3

2001/Q3

37.2%

46.5%

## **Operating Expenses**





# Pre-tax and Net Income on a Quarterly Basis





# **Profitability Ratios**

|