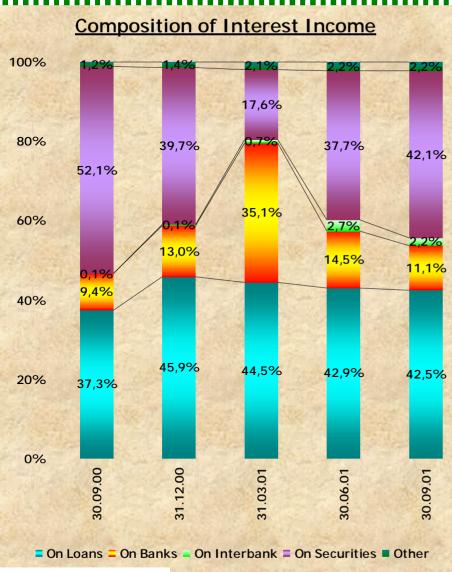

| 67                   | (11.8%)           |



# Net Interest Income on a Quarterly Basis





### Interest Income







## **Interest Expense**





#### Non-Interest Income





### **Evolution of Fees & Commissions and Non-Interest Income**



Non Interest Income/Total Operating Income

2000/Q3

2001/Q3

37.2%

46.5%

## **Operating Expenses**





# Pre-tax and Net Income on a Quarterly Basis





# **Profitability Ratios**

|