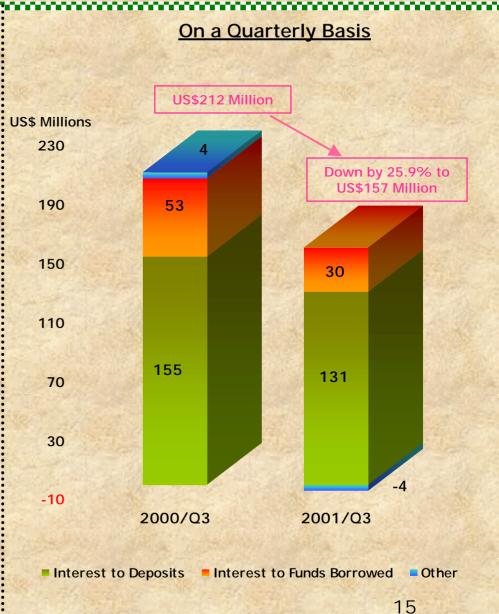

| 67                   | (11.8%)           |



# Net Interest Income on a Quarterly Basis





### Interest Income







## **Interest Expense**





#### Non-Interest Income





### **Evolution of Fees & Commissions and Non-Interest Income**



Non Interest Income/Total Operating Income

2000/Q3

2001/Q3

37.2%

46.5%

## **Operating Expenses**





# Pre-tax and Net Income on a Quarterly Basis





# **Profitability Ratios**

|