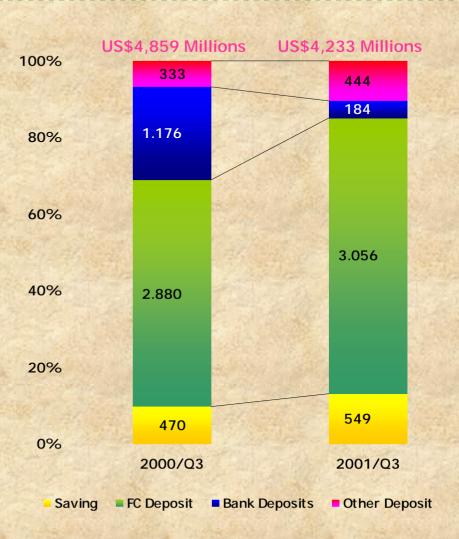

| 4,859 | 4,233 |
|-------|-------|
| 2,254 | 1,775 |
| 132   | 105   |
| 1,141 | 676   |

| 1   | 8.9%    |  |
|-----|---------|--|
|     | (1.6%)  |  |
|     | (0.7%)  |  |
| ár, | (25.9%) |  |

| A STATE OF THE PARTY OF THE PAR |       |
|--------------------------------------------------------------------------------------------------------------------------------------------------------------------------------------------------------------------------------------------------------------------------------------------------------------------------------------------------------------------------------------------------------------------------------------------------------------------------------------------------------------------------------------------------------------------------------------------------------------------------------------------------------------------------------------------------------------------------------------------------------------------------------------------------------------------------------------------------------------------------------------------------------------------------------------------------------------------------------------------------------------------------------------------------------------------------------------------------------------------------------------------------------------------------------------------------------------------------------------------------------------------------------------------------------------------------------------------------------------------------------------------------------------------------------------------------------------------------------------------------------------------------------------------------------------------------------------------------------------------------------------------------------------------------------------------------------------------------------------------------------------------------------------------------------------------------------------------------------------------------------------------------------------------------------------------------------------------------------------------------------------------------------------------------------------------------------------------------------------------------------|-------|
| 53.7%                                                                                                                                                                                                                                                                                                                                                                                                                                                                                                                                                                                                                                                                                                                                                                                                                                                                                                                                                                                                                                                                                                                                                                                                                                                                                                                                                                                                                                                                                                                                                                                                                                                                                                                                                                                                                                                                                                                                                                                                                                                                                                                          | 59.1% |
| 24.9%                                                                                                                                                                                                                                                                                                                                                                                                                                                                                                                                                                                                                                                                                                                                                                                                                                                                                                                                                                                                                                                                                                                                                                                                                                                                                                                                                                                                                                                                                                                                                                                                                                                                                                                                                                                                                                                                                                                                                                                                                                                                                                                          | 24.8% |
| 1.5%                                                                                                                                                                                                                                                                                                                                                                                                                                                                                                                                                                                                                                                                                                                                                                                                                                                                                                                                                                                                                                                                                                                                                                                                                                                                                                                                                                                                                                                                                                                                                                                                                                                                                                                                                                                                                                                                                                                                                                                                                                                                                                                           | 1.5%  |
| 12.6%                                                                                                                                                                                                                                                                                                                                                                                                                                                                                                                                                                                                                                                                                                                                                                                                                                                                                                                                                                                                                                                                                                                                                                                                                                                                                                                                                                                                                                                                                                                                                                                                                                                                                                                                                                                                                                                                                                                                                                                                                                                                                                                          | 9.4%  |