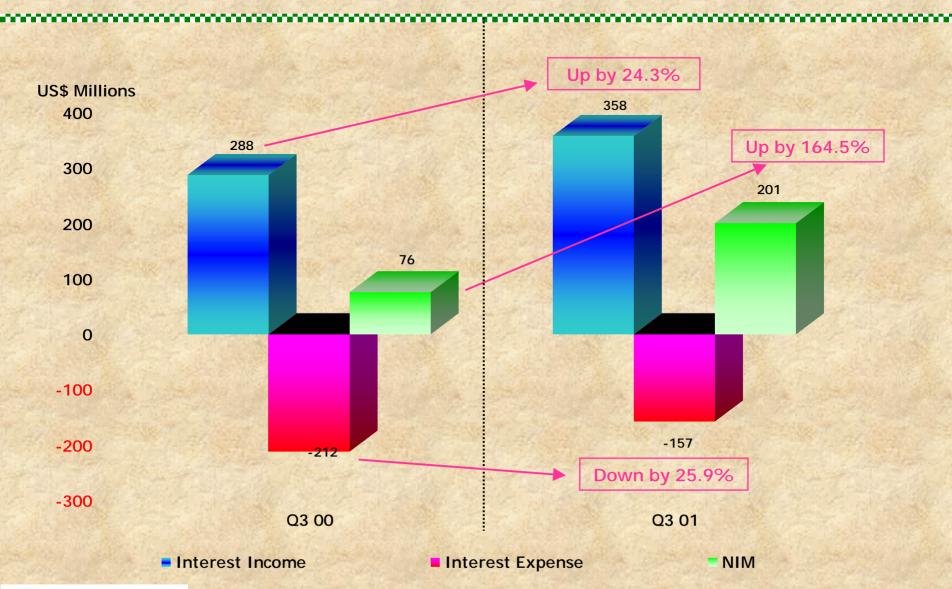

| 67                   | (11.8%)           |



# Net Interest Income on a Quarterly Basis





### Interest Income







## **Interest Expense**





#### Non-Interest Income





### **Evolution of Fees & Commissions and Non-Interest Income**



Non Interest Income/Total Operating Income

2000/Q3

2001/Q3

37.2%

46.5%

## **Operating Expenses**





# Pre-tax and Net Income on a Quarterly Basis





# **Profitability Ratios**

|