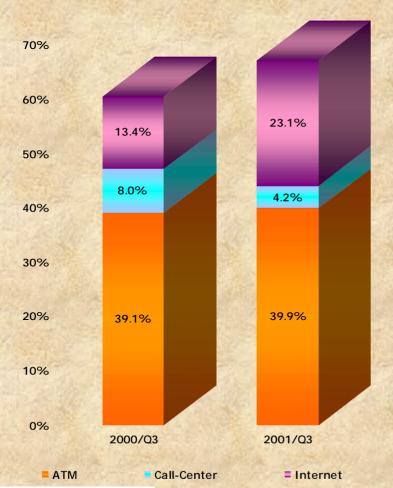

### Commissions to Call-Center Increased the Attraction of Internet

### **Excluding Cash Withdrawals**