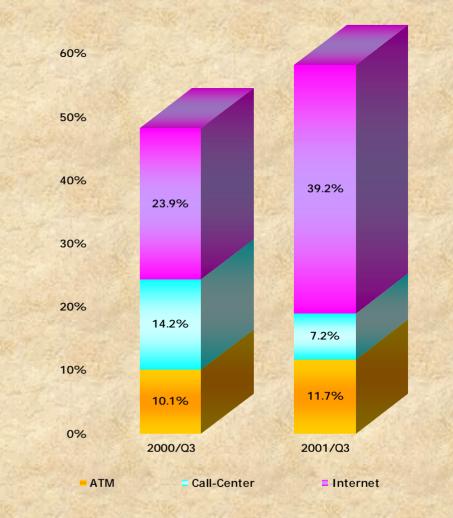

### Commissions to Call-Center Increased the Attraction of Internet

### **Excluding Cash Withdrawals**