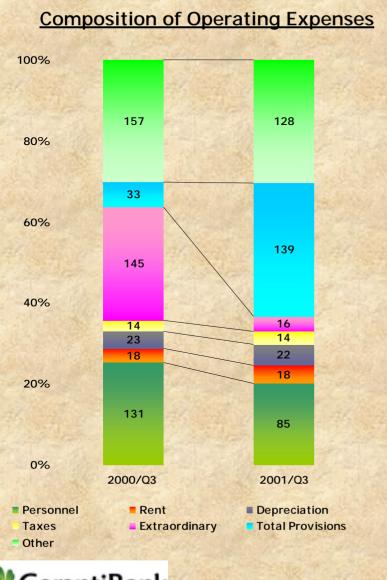

| 67                   | (11.8%)           |



# Net Interest Income on a Quarterly Basis





### Interest Income







## **Interest Expense**





#### Non-Interest Income





### **Evolution of Fees & Commissions and Non-Interest Income**



Non Interest Income/Total Operating Income

2000/Q3

2001/Q3

37.2%

46.5%

## **Operating Expenses**





# Pre-tax and Net Income on a Quarterly Basis





# **Profitability Ratios**

|