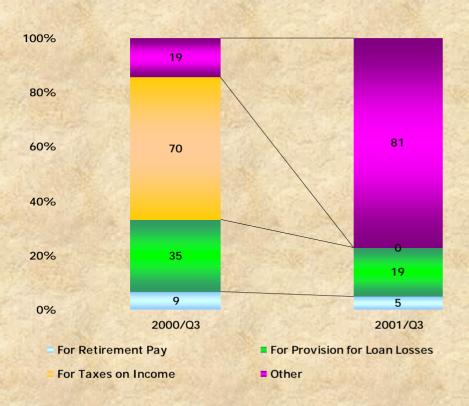

| 13.0%               | 8.1%     |



### Assets Vs. Liabilities and SHE



## <u>Liabilities and Shareholders' Equity</u>



## **More Corporate Loans**

- As at September 30, 2001, 79.0% of total loans are FC or FC-indexed and 48.7% are short-term in comparison with 63.3% and 58.4%, respectively in 2000/Q3
- Loans extended to retail and commercial sectors shrank by 39% and 43% in US\$ terms, whilst loans to corporate sectors decreased by 17%





## **Non-Performing Loans and Provisions**

- In addition to provisions, the Bank set aside US\$81
   Millions for possible risks that may arise in the future
- Thus, the provisioning rate increased to 93.0%







## **Deposit Base**

- In real terms, total deposits grew by 8.9% over the previous year
- Saving and FC deposits were up by 46.0%
   and 32.5% in real terms over 2000/Q3
- The share of bank deposits in total deposits decreased further to 4.4% as at 2001/Q3, down from 24.2% in 2000/Q3

| US\$ Millions | 30.09.00 | 30.09.01 |
|---------------|----------|----------|
| TL            | 22.4%    | 24.3%    |
| Demand        | 16.1%    | 22.4%    |
| Time          | 83.9%    | 77.6%    |
| FC            | 77.6%    | 75.7%    |
| Demand        | 27.6%    | 25.4%    |
| Time          | 72.4%    | 74.6%    |
|               |          |          |





# Net FX Position/Capital Base





## **In Summary**

Net interest income increased by 164.5% in US\$ terms on a quarterly basis to reach
 US