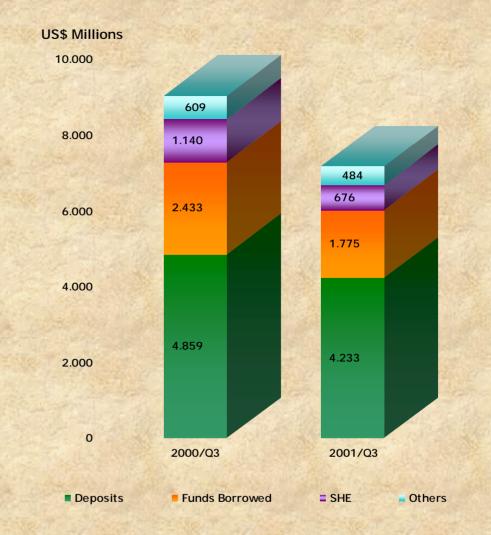

| 4,859 | 4,233 |
|-------|-------|
| 2,254 | 1,775 |
| 132   | 105   |
| 1,141 | 676   |

| 1   | 8.9%    |  |
|-----|---------|--|
|     | (1.6%)  |  |
|     | (0.7%)  |  |
| ár, | (25.9%) |  |

| A STATE OF THE PARTY OF THE PAR |       |
|--------------------------------------------------------------------------------------------------------------------------------------------------------------------------------------------------------------------------------------------------------------------------------------------------------------------------------------------------------------------------------------------------------------------------------------------------------------------------------------------------------------------------------------------------------------------------------------------------------------------------------------------------------------------------------------------------------------------------------------------------------------------------------------------------------------------------------------------------------------------------------------------------------------------------------------------------------------------------------------------------------------------------------------------------------------------------------------------------------------------------------------------------------------------------------------------------------------------------------------------------------------------------------------------------------------------------------------------------------------------------------------------------------------------------------------------------------------------------------------------------------------------------------------------------------------------------------------------------------------------------------------------------------------------------------------------------------------------------------------------------------------------------------------------------------------------------------------------------------------------------------------------------------------------------------------------------------------------------------------------------------------------------------------------------------------------------------------------------------------------------------|-------|
| 53.7%                                                                                                                                                                                                                                                                                                                                                                                                                                                                                                                                                                                                                                                                                                                                                                                                                                                                                                                                                                                                                                                                                                                                                                                                                                                                                                                                                                                                                                                                                                                                                                                                                                                                                                                                                                                                                                                                                                                                                                                                                                                                                                                          | 59.1% |
| 24.9%                                                                                                                                                                                                                                                                                                                                                                                                                                                                                                                                                                                                                                                                                                                                                                                                                                                                                                                                                                                                                                                                                                                                                                                                                                                                                                                                                                                                                                                                                                                                                                                                                                                                                                                                                                                                                                                                                                                                                                                                                                                                                                                          | 24.8% |
| 1.5%                                                                                                                                                                                                                                                                                                                                                                                                                                                                                                                                                                                                                                                                                                                                                                                                                                                                                                                                                                                                                                                                                                                                                                                                                                                                                                                                                                                                                                                                                                                                                                                                                                                                                                                                                                                                                                                                                                                                                                                                                                                                                                                           | 1.5%  |
| 12.6%                                                                                                                                                                                                                                                                                                                                                                                                                                                                                                                                                                                                                                                                                                                                                                                                                                                                                                                                                                                                                                                                                                                                                                                                                                                                                                                                                                                                                                                                                                                                                                                                                                                                                                                                                                                                                                                                                                                                                                                                                                                                                                                          | 9.4%  |