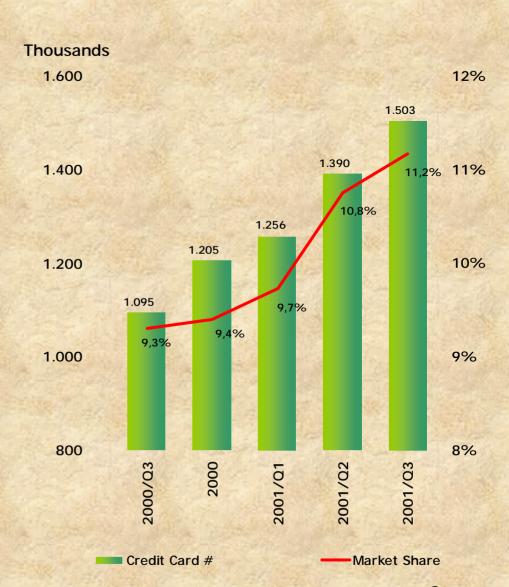

## **Expanded Credit Card Business**

- Garanti ranked third in terms of market share
- The Bank has 45,159 POS with a
   market share of 13.0%
- Garanti maintained its top position in international acquiring with a market share of 30.1%
- Total issuing market share rose to11.92% and ranked third