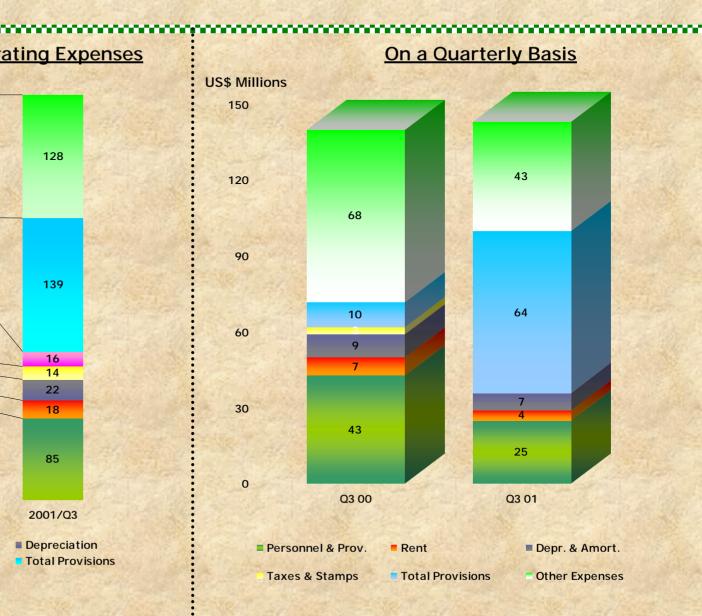

| 67                   | (11.8%)           |



# Net Interest Income on a Quarterly Basis





### Interest Income







## **Interest Expense**





#### Non-Interest Income





### **Evolution of Fees & Commissions and Non-Interest Income**



Non Interest Income/Total Operating Income

2000/Q3

2001/Q3

37.2%

46.5%

## **Operating Expenses**





# Pre-tax and Net Income on a Quarterly Basis





# **Profitability Ratios**

|