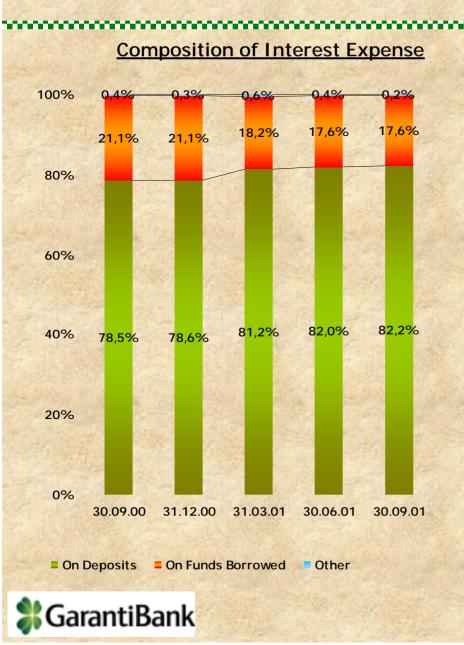

| 67                   | (11.8%)           |



# Net Interest Income on a Quarterly Basis





### Interest Income







## **Interest Expense**





#### Non-Interest Income





### **Evolution of Fees & Commissions and Non-Interest Income**



Non Interest Income/Total Operating Income

2000/Q3

2001/Q3

37.2%

46.5%

## **Operating Expenses**





# Pre-tax and Net Income on a Quarterly Basis





# **Profitability Ratios**

|