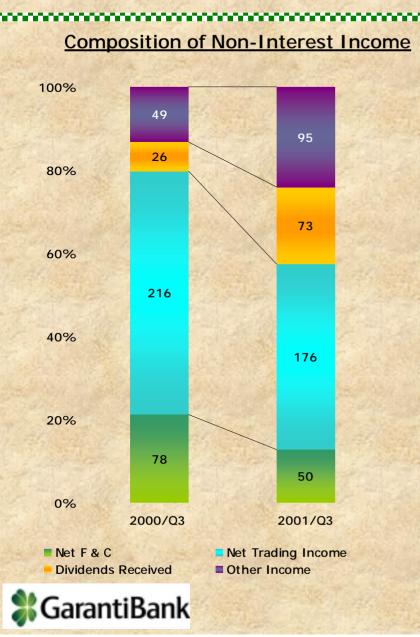

#### Non-Interest Income

### **Evolution of Fees & Commissions and Non-Interest Income**

Non Interest Income/Total Operating Income

2000/Q3

2001/Q3

37.2%

46.5%