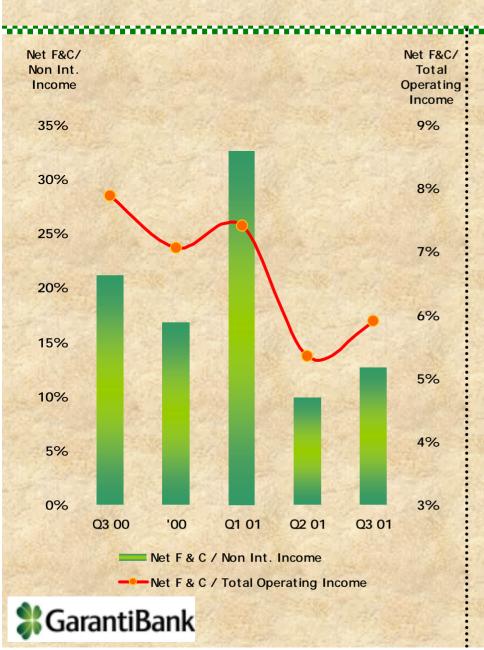

### **Evolution of Fees & Commissions and Non-Interest Income**

Non Interest Income/Total Operating Income

2000/Q3

2001/Q3

37.2%

46.5%