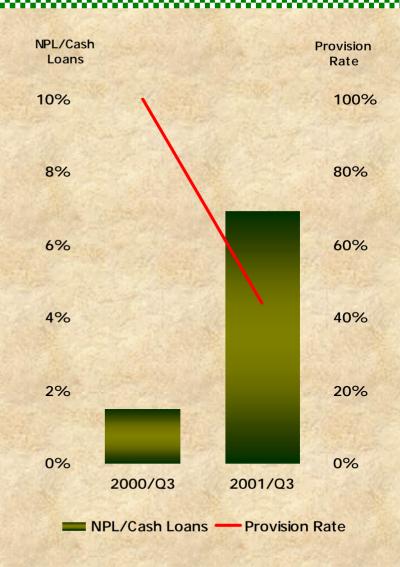

| 13.0%               | 8.1%     |



### Assets Vs. Liabilities and SHE



## <u>Liabilities and Shareholders' Equity</u>



## **More Corporate Loans**

- As at September 30, 2001, 79.0% of total loans are FC or FC-indexed and 48.7% are short-term in comparison with 63.3% and 58.4%, respectively in 2000/Q3
- Loans extended to retail and commercial sectors shrank by 39% and 43% in US\$ terms, whilst loans to corporate sectors decreased by 17%





## **Non-Performing Loans and Provisions**

- In addition to provisions, the Bank set aside US\$81
   Millions for possible risks that may arise in the future
- Thus, the provisioning rate increased to 93.0%







## **Deposit Base**

- In real terms, total deposits grew by 8.9% over the previous year
- Saving and FC deposits were up by 46.0%
   and 32.5% in real terms over 2000/Q3
- The share of bank deposits in total deposits decreased further to 4.4% as at 2001/Q3, down from 24.2% in 2000/Q3

| US\$ Millions | 30.09.00 | 30.09.01 |
|---------------|----------|----------|
| TL            | 22.4%    | 24.3%    |
| Demand        | 16.1%    | 22.4%    |
| Time          | 83.9%    | 77.6%    |
| FC            | 77.6%    | 75.7%    |
| Demand        | 27.6%    | 25.4%    |
| Time          | 72.4%    | 74.6%    |
|               |          |          |





# Net FX Position/Capital Base





## **In Summary**

Net interest income increased by 164.5% in US\$ terms on a quarterly basis to reach
 US\$