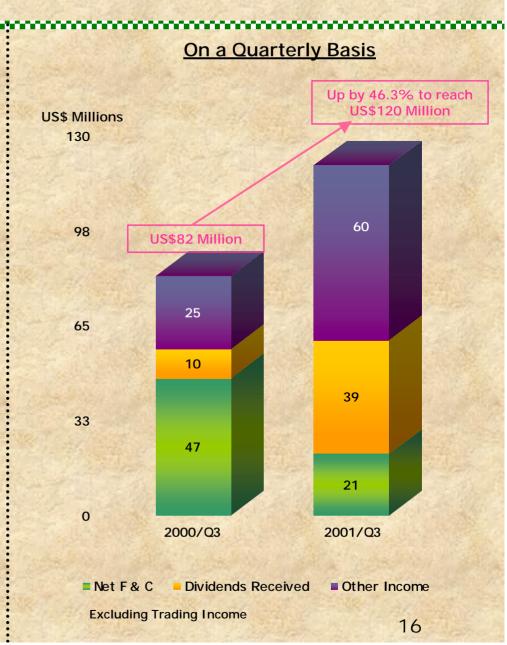

#### Non-Interest Income

### **Evolution of Fees & Commissions and Non-Interest Income**

Non Interest Income/Total Operating Income

2000/Q3

2001/Q3

37.2%

46.5%