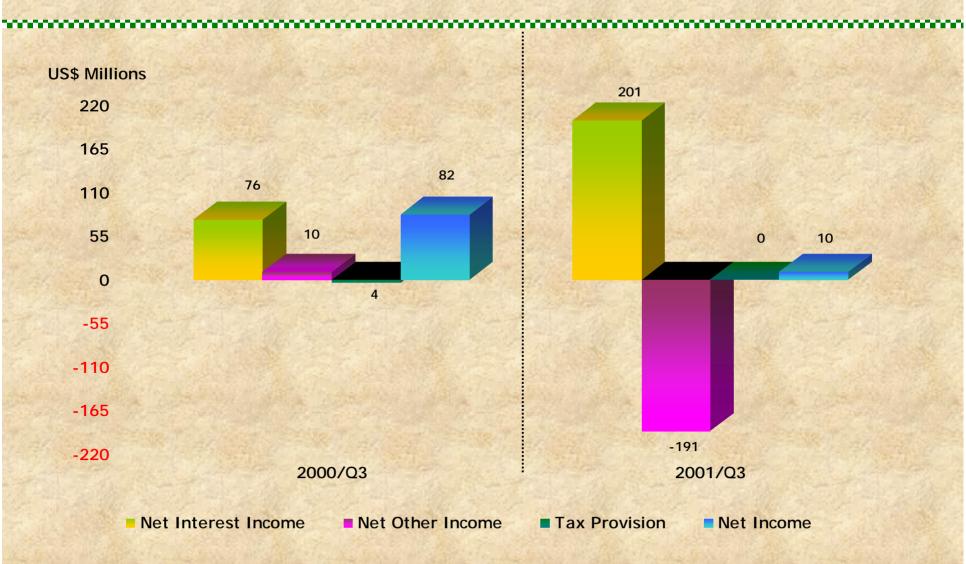

| 67                   | (11.8%)           |



# Net Interest Income on a Quarterly Basis





### Interest Income







## **Interest Expense**





#### Non-Interest Income





### **Evolution of Fees & Commissions and Non-Interest Income**



Non Interest Income/Total Operating Income

2000/Q3

2001/Q3

37.2%

46.5%

## **Operating Expenses**





# Pre-tax and Net Income on a Quarterly Basis





# **Profitability Ratios**

|