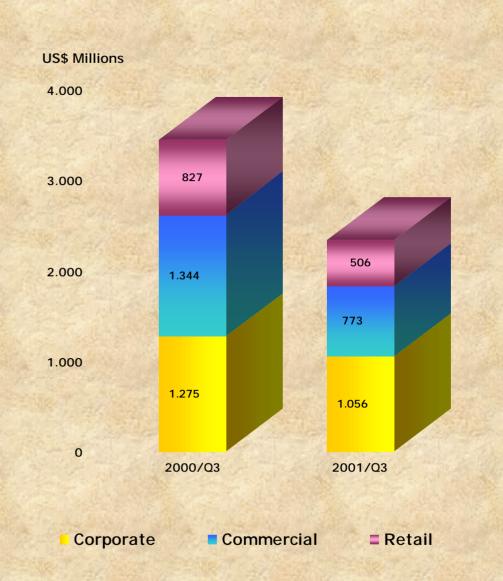

| 1     | THE RESERVE AND ADDRESS OF THE PERSON NAMED IN COLUMN TWO IN COLUMN TO THE PERSON NAMED IN COLUMN TWO IN COLUMN TW |                   |  |
|-------|--------------------------------------------------------------------------------------------------------------------------------------------------------------------------------------------------------------------------------------------------------------------------------------------------------------------------------------------------------------------------------------------------------------------------------------------------------------------------------------------------------------------------------------------------------------------------------------------------------------------------------------------------------------------------------------------------------------------------------------------------------------------------------------------------------------------------------------------------------------------------------------------------------------------------------------------------------------------------------------------------------------------------------------------------------------------------------------------------------------------------------------------------------------------------------------------------------------------------------------------------------------------------------------------------------------------------------------------------------------------------------------------------------------------------------------------------------------------------------------------------------------------------------------------------------------------------------------------------------------------------------------------------------------------------------------------------------------------------------------------------------------------------------------------------------------------------------------------------------------------------------------------------------------------------------------------------------------------------------------------------------------------------------------------------------------------------------------------------------------------------------|-------------------|--|
|       | Share i                                                                                                                                                                                                                                                                                                                                                                                                                                                                                                                                                                                                                                                                                                                                                                                                                                                                                                                                                                                                                                                                                                                                                                                                                                                                                                                                                                                                                                                                                                                                                                                                                                                                                                                                                                                                                                                                                                                                                                                                                                                                                                                        | in Total<br>01/Q3 |  |
| 14.6% |                                                                                                                                                                                                                                                                                                                                                                                                                                                                                                                                                                                                                                                                                                                                                                                                                                                                                                                                                                                                                                                                                                                                                                                                                                                                                                                                                                                                                                                                                                                                                                                                                                                                                                                                                                                                                                                                                                                                                                                                                                                                                                                                | 13.5%             |  |
|       | 24.9%                                                                                                                                                                                                                                                                                                                                                                                                                                                                                                                                                                                                                                                                                                                                                                                                                                                                                                                                                                                                                                                                                                                                                                                                                                                                                                                                                                                                                                                                                                                                                                                                                                                                                                                                                                                                                                                                                                                                                                                                                                                                                                                          | 24.3%             |  |
|       | 38.1%                                                                                                                                                                                                                                                                                                                                                                                                                                                                                                                                                                                                                                                                                                                                                                                                                                                                                                                                                                                                                                                                                                                                                                                                                                                                                                                                                                                                                                                                                                                                                                                                                                                                                                                                                                                                                                                                                                                                                                                                                                                                                                                          | 32.6%             |  |
| Ž     | 100.0%                                                                                                                                                                                                                                                                                                                                                                                                                                                                                                                                                                                                                                                                                                                                                                                                                                                                                                                                                                                                                                                                                                                                                                                                                                                                                                                                                                                                                                                                                                                                                                                                                                                                                                                                                                                                                                                                                                                                                                                                                                                                                                                         | 100.0%            |  |