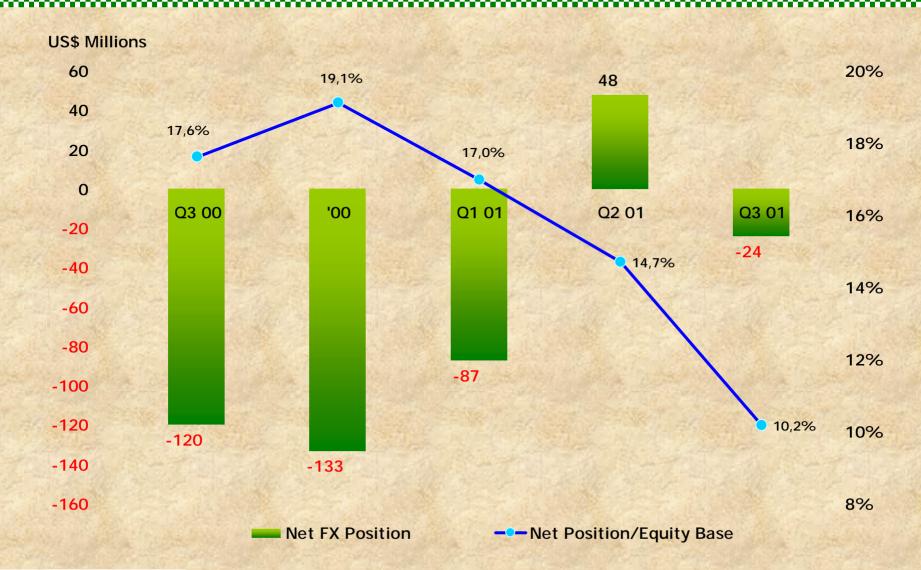

Millions for possible risks that may arise in the future
- Thus, the provisioning rate increased to 93.0%







## **Deposit Base**

- In real terms, total deposits grew by 8.9% over the previous year
- Saving and FC deposits were up by 46.0%
   and 32.5% in real terms over 2000/Q3
- The share of bank deposits in total deposits decreased further to 4.4% as at 2001/Q3, down from 24.2% in 2000/Q3

| US\$ Millions | 30.09.00 | 30.09.01 |
|---------------|----------|----------|
| TL            | 22.4%    | 24.3%    |
| Demand        | 16.1%    | 22.4%    |
| Time          | 83.9%    | 77.6%    |
| FC            | 77.6%    | 75.7%    |
| Demand        | 27.6%    | 25.4%    |
| Time          | 72.4%    | 74.6%    |
|               |          |          |





# Net FX Position/Capital Base





## **In Summary**

Net interest income increased by 164.5% in US\$ terms on a quarterly basis to reach
 US\$201 Millions

- Interest expense went down by 25.9% in US\$ terms to US\$157 Millions from US\$212
   Millions on a quarterly basis
- Net non-interest income (excluding trading income) increased by 46.3% in US\$
   terms to US\$120 Million, up from US\$82 Million
- Non-interest income to total operating income rose to 46.5% in 2001/Q3, from 37.2% in 2000/Q3
- Saving and foreign currency deposits went up by 46.0% and 32.5%, respectively, in real and year-over-year terms