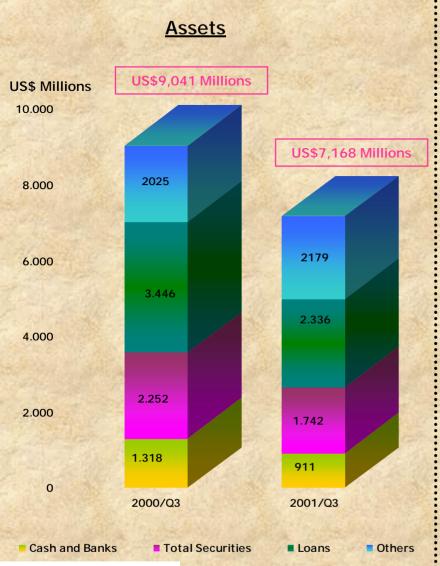

| 30.09.00<br>US\$ M | 30.09.01<br>lillions |
|--------------------|----------------------|
| 1,318              | 911                  |
| 2,252              | 1,742                |
| 3,446              | 2,336                |
| 9,041              | 7,168                |